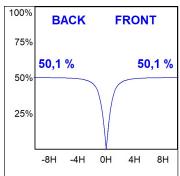

### **PHOTOMETRIC DATA:**

L61ST168LOOP940NB  $\eta$  = 100% lmax = 390 cd/klmUTE: 1,00E + 0,00T CIE: 50 81 97 100 100