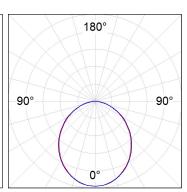

### **PHOTOMETRIC DATA:**

L61ST168LOOP940NB  $\eta$  = 100% lmax = 390 cd/klmUTE: 1,00E + 0,00T CIE: 50 81 97 100 100