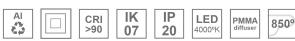

### Description:

Lamptub 60 model from LAMP to be installed on a suspended rail. Made of recycled aluminium extrusion with circular section of 60mm and length of 1680mm, with opal polycarbonate diffuser. Model for MID-POWER LED, with colour temperature 4000K with CRI90. Built-in electronic ON/OFF control gear. With IP20, IK07 degree of protection. Insulation class II. Group 0 photobiological safety. Lifetime: 72.000h L80 B10. Compatible with Lamp Nomadic system. Available finishes: White (RAL 9010), Black (RAL 9011), Wellbeing and BeSocial palette.

### **TECHNICAL SPECIFICATIONS:**

Light output: 1.557 lm °K: 4000 Plum: 16,9W CRI: 90 Efficacy: 92,1 lm/w 70 R9: Type: MID POWER LED MacAdam: 3

LED Lifetime: 72.000 L80 B10 (Ta=25°C) Power Supply: 220-240V 50/60Hz