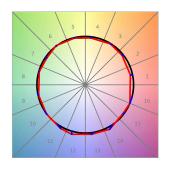

### **PHOTOMETRIC DATA:**

L61ST168LOOP940NB  $\eta$  = 100% lmax = 390 cd/klmUTE: 1,00E + 0,00T CIE: 50 81 97 100 100