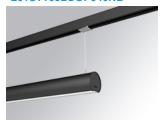

### **LAMPTUB 60 SUSPENDED TRACK**

### Description:

Lamptub 60 model from LAMP to be installed on a suspended rail. Made of recycled aluminium extrusion with circular section of 60mm and length of 1680mm, with opal polycarbonate diffuser. Model for MID-POWER LED, with colour temperature 4000K with CRI90. Built-in electronic ON/OFF control gear. With IP20, IK07 degree of protection. Insulation class II. Group 0 photobiological safety. Lifetime: 72.000h L80 B10. Compatible with Lamp Nomadic system. Available finishes: White (RAL 9010), Black (RAL 9011), Wellbeing and BeSocial palette.

# Installation: 3-Circuit track