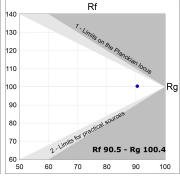

### **PHOTOMETRIC DATA:**

L61ST168LOOP940NB  $\eta$  = 100% lmax = 390 cd/klmUTE: 1,00E + 0,00T CIE: 50 81 97 100 100