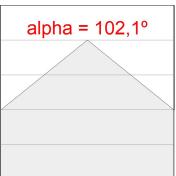

### **PHOTOMETRIC DATA:**

L61ST168LOOP940NB  $\eta$  = 100% lmax = 390 cd/klmUTE: 1,00E + 0,00T CIE: 50 81 97 100 100