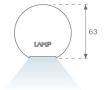

### **PHOTOMETRIC DATA:**

L61ST168LOOP940NB  $\eta$  = 100% lmax = 390 cd/klmUTE: 1,00E + 0,00T CIE: 50 81 97 100 100