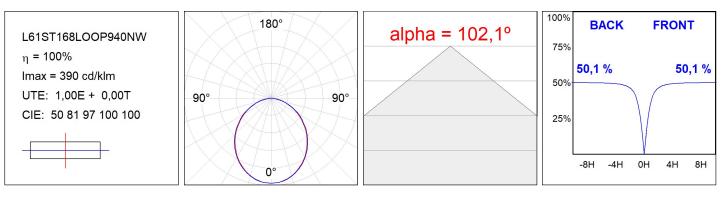

### **PHOTOMETRIC DATA :**

#### **TECHNICAL SPECIFICATIONS:**

| Light output: | 1.557 lm                 | ⁰K :          | 4000             |
|---------------|--------------------------|---------------|------------------|
| Plum:         | 16,9W                    | CRI :         | 90               |
| Efficacy:     | 92,1 lm/w                | R9 :          | 70               |
| Туре:         | MID POWER LED            | MacAdam:      | 3                |
| LED Lifetime: | 72.000 L80 B10 (Ta=25°C) | Power Supply: | 220-240V 50/60Hz |
| Power:        | 14.9W                    | Gear:         | Adjustable DALI  |