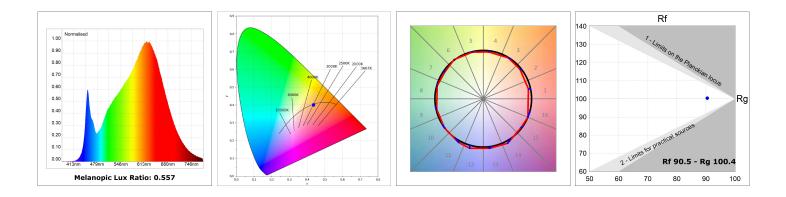

### **PHOTOMETRIC DATA :**

#### **TECHNICAL SPECIFICATIONS:**

| Light output: | 1.557 lm                 | ⁰K :          | 4000             |
|---------------|--------------------------|---------------|------------------|
| Plum:         | 16,9W                    | CRI :         | 90               |
| Efficacy:     | 92,1 lm/w                | R9 :          | 70               |
| Туре:         | MID POWER LED            | MacAdam:      | 3                |
| LED Lifetime: | 72.000 L80 B10 (Ta=25°C) | Power Supply: | 220-240V 50/60Hz |
| Power:        | 14.9W                    | Gear:         | Adjustable DALI  |