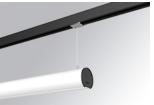

#### **Description:**

Dimensions:

Lamptub 60 model from LAMP to be installed on a suspended rail. Made of recycled aluminium extrusion with circular section of 60mm and length of 1680mm, with opal polycarbonate diffuser. Model for MID-POWER LED, with colour temperature 4000K with CRI90. Built-in electronic DALI control gear. With IP20, IK07 degree of protection. Insulation class II. Group 0 photobiological safety. Lifetime: 72.000h L80 B10. Compatible with Lamp Nomadic system. Available finishes: White (RAL 9010), Black (RAL 9011), Wellbeing and BeSocial palette.

Finish: Matte white RAL 9010 1.687 x 67 x 80 mm

Weight: 3.980 g

Installation: 3-Circuit track