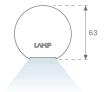

## **PHOTOMETRIC DATA:**

L61ST168LOOP940NB  $\eta$  = 100% lmax = 390 cd/klmUTE: 1,00E + 0,00T CIE: 50 81 97 100 100