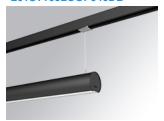

## **LAMPTUB 60 SUSPENDED TRACK**

### L61ST168LOOP940DB

## LTUB60 SUT 1680 2700 NW OPAL DALI BK

### Description:

Lamptub 60 model from LAMP to be installed on a suspended rail. Made of recycled aluminium extrusion with circular section of 60mm and length of 1680mm, with opal polycarbonate diffuser. Model for MID-POWER LED, with colour temperature 4000K with CRI90. Built-in electronic DALI control gear. With IP20, IK07 degree of protection. Insulation class II. Group 0 photobiological safety. Lifetime: 72.000h L80 B10. Compatible with Lamp Nomadic system. Available finishes: White (RAL 9010), Black (RAL 9011), Wellbeing and BeSocial palette.

# Installation: 3-Circuit track