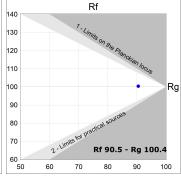

## **PHOTOMETRIC DATA:**

L61ST168LOOP940NB  $\eta$  = 100% lmax = 390 cd/klmUTE: 1,00E + 0,00T CIE: 50 81 97 100 100