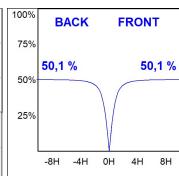

## **PHOTOMETRIC DATA:**

L61ST168LOOP940NB  $\eta$  = 100% lmax = 390 cd/klmUTE: 1,00E + 0,00T CIE: 50 81 97 100 100