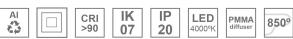

### Description:

Lamptub 60 model from LAMP to be installed on a suspended rail. Made of recycled aluminium extrusion with circular section of 60mm and length of 1680mm, with opal polycarbonate diffuser. Model for MID-POWER LED, with colour temperature 4000K with CRI90. Built-in electronic DALI control gear. With IP20, IK07 degree of protection. Insulation class II. Group 0 photobiological safety. Lifetime: 72.000h L80 B10. Compatible with Lamp Nomadic system. Available finishes: White (RAL 9010), Black (RAL 9011), Wellbeing and BeSocial palette.

### **TECHNICAL SPECIFICATIONS:**

Light output: 1.557 lm °K: 4000 Plum: 16,9W CRI: 90 Efficacy: 92,1 lm/w 70 R9: Type: MID POWER LED MacAdam: 3

LED Lifetime: 72.000 L80 B10 (Ta=25°C) Power Supply: 220-240V 50/60Hz Gear: Power: 14.9W Adjustable DALI