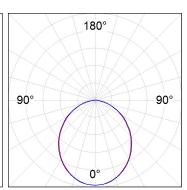

## **PHOTOMETRIC DATA:**

L61ST168LOOP940NB  $\eta$  = 100% lmax = 390 cd/klmUTE: 1,00E + 0,00T CIE: 50 81 97 100 100