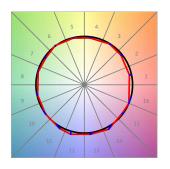

## **PHOTOMETRIC DATA:**

L61ST168LOOP940NB  $\eta$  = 100% lmax = 390 cd/klmUTE: 1,00E + 0,00T CIE: 50 81 97 100 100