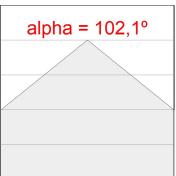

## **PHOTOMETRIC DATA:**

L61ST168LOOP940NB  $\eta$  = 100% lmax = 390 cd/klmUTE: 1,00E + 0,00T CIE: 50 81 97 100 100