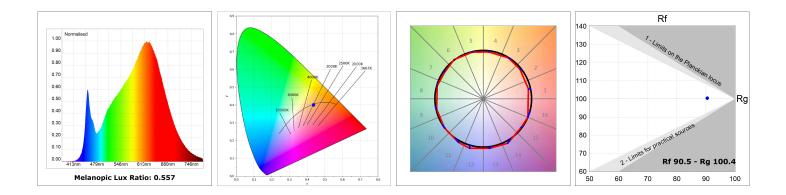

#### **TECHNICAL SPECIFICATIONS:**

| Light output: | 1.557 lm                 | ⁰K :          | 4000             |
|---------------|--------------------------|---------------|------------------|
| Plum:         | 16,9W                    | CRI :         | 90               |
| Efficacy:     | 92,1 lm/w                | R9 :          | 70               |
| Туре:         | MID POWER LED            | MacAdam:      | 3                |
| LED Lifetime: | 72.000 L80 B10 (Ta=25ºC) | Power Supply: | 220-240V 50/60Hz |
| Power:        | 14.9W                    | Gear:         | Adjustable DALI  |

#### Light output tolerance +/- 10%

## **PHOTOMETRIC DATA :**