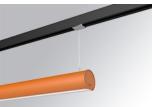

#### **Description:**

Lamptub 60 model from LAMP to be installed on a suspended rail. Made of recycled aluminium extrusion with circular section of 60mm and length of 1680mm, with opal polycarbonate diffuser. Model for MID-POWER LED, with colour temperature 4000K with CRI90. Built-in electronic DALI control gear. With IP20, IK07 degree of protection. Insulation class II. Group 0 photobiological safety. Lifetime: 72.000h L80 B10. Compatible with Lamp Nomadic system. Available finishes: White (RAL 9010), Black (RAL 9011), Wellbeing and BeSocial palette.

 Finish:
 Palette BE SOCIAL - 4 TEXTURED

 Dimensions:
 1.687 x 67 x 80 mm

Weight: 3.980 g

Installation: 3-Circuit track