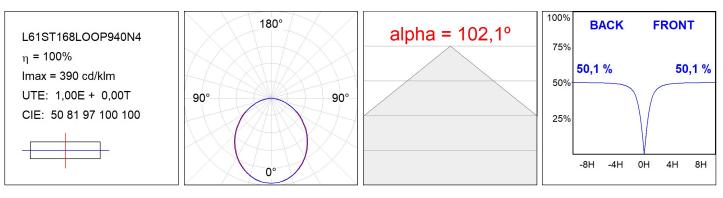

3-Circuit track

#### **TECHNICAL SPECIFICATIONS:**

| Light output: | 1.557 lm                 | ⁰K :          | 4000             |
|---------------|--------------------------|---------------|------------------|
| Plum:         | 16,9W                    | CRI :         | 90               |
| Efficacy:     | 92,1 lm/w                | R9 :          | 70               |
| Туре:         | MID POWER LED            | MacAdam:      | 3                |
| LED Lifetime: | 72.000 L80 B10 (Ta=25ºC) | Power Supply: | 220-240V 50/60Hz |
| Power:        | 14.9W                    | Gear:         | Adjustable DALI  |

#### Light output tolerance +/- 10%



# **CUSTOM MADE OPTIONS:**



# LAMPTUB 60 SUSPENDED TRACK

L61ST168LOOP940D4

LTUB60 SUT 1680 2700 NW OPAL DALI BS



## **PHOTOMETRIC DATA :**





# LAMPTUB 60 SUSPENDED TRACK

# ACCESORIES :

## Assembly



Product code: L6SUECB

Description: LTUB60 ACC. SUR END COVER BK.



Product code: L6SUECW

Description: LTUB60 ACC. SUR END COVER WH.

Worktitude for light



Product code: L6SUECW3

Description: LTUB60 ACC. SUR END COVER WE.



Product code: L6SUECW4

Description: LTUB60 ACC. SUR END COVER BS.