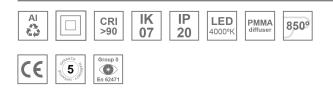

#### **Description:**

Lamptub 60 model from LAMP to be installed on a suspended rail. Made of recycled aluminium extrusion with circular section of 60mm and length of 1680mm, with opal polycarbonate diffuser. Model for MID-POWER LED, with colour temperature 4000K with CRI90. Built-in electronic DALI control gear. With IP20, IK07 degree of protection. Insulation class II. Group 0 photobiological safety. Lifetime: 72.000h L80 B10. Compatible with Lamp Nomadic system. Available finishes: White (RAL 9010), Black (RAL 9011), Wellbeing and BeSocial palette.

#### **TECHNICAL SPECIFICATIONS:**

| Light output: | 1.557 lm                 | ⁰K :          | 4000             |
|---------------|--------------------------|---------------|------------------|
| Plum:         | 16,9W                    | CRI :         | 90               |
| Efficacy:     | 92,1 lm/w                | R9 :          | 70               |
| Туре:         | MID POWER LED            | MacAdam:      | 3                |
| LED Lifetime: | 72.000 L80 B10 (Ta=25ºC) | Power Supply: | 220-240V 50/60Hz |
| Power:        | 14.9W                    | Gear:         | Adjustable DALI  |