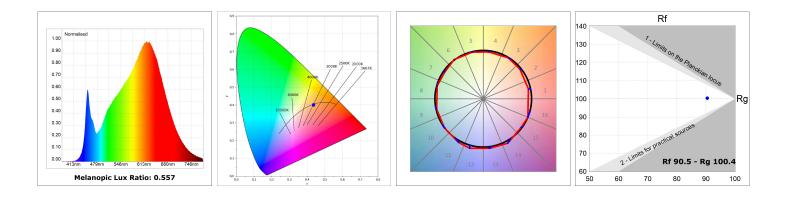

### **PHOTOMETRIC DATA :**

#### **TECHNICAL SPECIFICATIONS:**

| Light output: | 1.557 lm                 | ⁰K :          | 4000             |
|---------------|--------------------------|---------------|------------------|
| Plum:         | 16,9W                    | CRI :         | 90               |
| Efficacy:     | 92,1 lm/w                | R9 :          | 70               |
| Туре:         | MID POWER LED            | MacAdam:      | 3                |
| LED Lifetime: | 72.000 L80 B10 (Ta=25ºC) | Power Supply: | 220-240V 50/60Hz |
| Power:        | 14.9W                    | Gear:         | Adjustable DALI  |

#### Light output tolerance +/- 10%