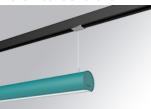

# LAMPTUB 60 SUSPENDED TRACK

#### **Description:**

Lamptub 60 model from LAMP to be installed on a suspended rail. Made of recycled aluminium extrusion with circular section of 60mm and length of 1680mm, with opal polycarbonate diffuser. Model for MID-POWER LED, with colour temperature 4000K with CRI90. Built-in electronic DALI control gear. With IP20, IK07 degree of protection. Insulation class II. Group 0 photobiological safety. Lifetime: 72.000h L80 B10. Compatible with Lamp Nomadic system. Available finishes: White (RAL 9010), Black (RAL 9011), Wellbeing and BeSocial palette.

 Finish:
 Palette WELLBEING - 3 TEXTURED

 Dimensions:
 1.687 x 67 x 80 mm

Weight: 3.980 g

Installation: 3-Circuit track