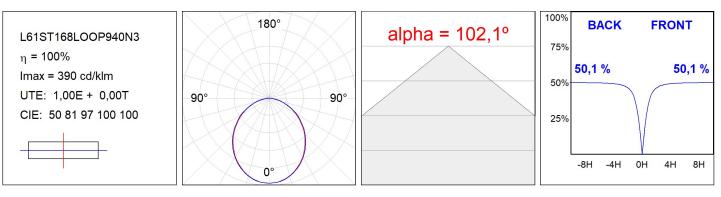

#### **TECHNICAL SPECIFICATIONS:**

| Light output: | 1.557 lm                 | ⁰K :          | 4000             |
|---------------|--------------------------|---------------|------------------|
| Plum:         | 16,9W                    | CRI :         | 90               |
| Efficacy:     | 92,1 lm/w                | R9 :          | 70               |
| Туре:         | MID POWER LED            | MacAdam:      | 3                |
| LED Lifetime: | 72.000 L80 B10 (Ta=25ºC) | Power Supply: | 220-240V 50/60Hz |
| Power:        | 14.9W                    | Gear:         | Adjustable DALI  |

### **PHOTOMETRIC DATA :**