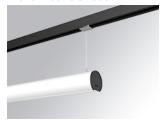

### **LAMPTUB 60 SUSPENDED TRACK**

## Description:

Lamptub 60 model from LAMP to be installed on a suspended rail. Made of recycled aluminium extrusion with circular section of 60mm and length of 1680mm, with opal polycarbonate diffuser. Model for MID-POWER LED, with colour temperature 3000K with CRI90. Built-in electronic ON/OFF control gear. With IP20, IK07 degree of protection. Insulation class II. Group 0 photobiological safety. Lifetime: 72.000h L80 B10. Compatible with Lamp Nomadic system. Available finishes: White (RAL 9010), Black (RAL 9011), Wellbeing and BeSocial palette.

Finish: Matte white RAL 9010 1.687 x 67 x 80 mm Dimensions:

Weight: 3.980 g

Installation: 3-Circuit track