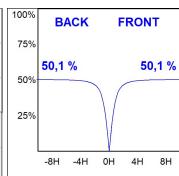

### **PHOTOMETRIC DATA:**

L61ST168LOOP930NW η = 100% Imax = 390 cd/klm UTE: 1,00E + 0,00T CIE: 50 81 97 100 100