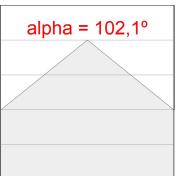

### **PHOTOMETRIC DATA:**

L61ST168LOOP930NW η = 100% Imax = 390 cd/klm UTE: 1,00E + 0,00T CIE: 50 81 97 100 100