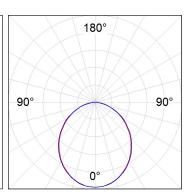

### **PHOTOMETRIC DATA:**

L61ST168LOOP930NW η = 100% Imax = 390 cd/klm UTE: 1,00E + 0,00T CIE: 50 81 97 100 100