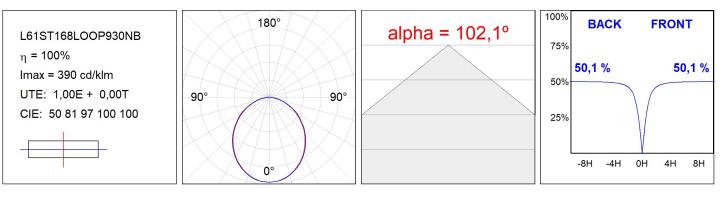

#### L61ST168LOOP930NB

#### **TECHNICAL SPECIFICATIONS:**

| Light output: | 1.508 lm                 | ⁰К:           | 3000             |
|---------------|--------------------------|---------------|------------------|
| Plum:         | 16,9W                    | CRI :         | 90               |
| Efficacy:     | 89,2 lm/w                | R9 :          | 64               |
| Туре:         | MID POWER LED            | MacAdam:      | 3                |
| LED Lifetime: | 72.000 L80 B10 (Ta=25°C) | Power Supply: | 220-240V 50/60Hz |
| Power:        | 14.9W                    | Gear:         | Electronic       |

## PHOTOMETRIC DATA :

LAMP reserves the right to change the technical specifications of their products. These changes will allow the continual improvement of the products and will also ensure the conformity to current legal changes. Updated information is always available in our website www.lamp.es