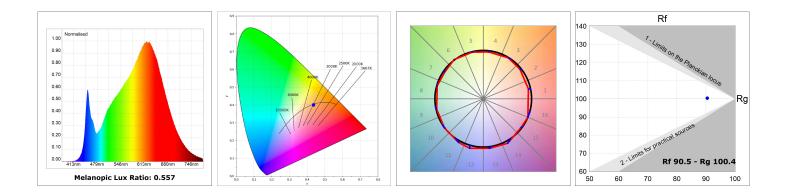

#### **TECHNICAL SPECIFICATIONS:**

| Light output: | 1.508 lm                 | ⁰К:           | 3000             |
|---------------|--------------------------|---------------|------------------|
| Plum:         | 16,9W                    | CRI :         | 90               |
| Efficacy:     | 89,2 lm/w                | R9 :          | 64               |
| Туре:         | MID POWER LED            | MacAdam:      | 3                |
| LED Lifetime: | 72.000 L80 B10 (Ta=25°C) | Power Supply: | 220-240V 50/60Hz |
| Power:        | 14.9W                    | Gear:         | Electronic       |

## PHOTOMETRIC DATA :

LAMP reserves the right to change the technical specifications of their products. These changes will allow the continual improvement of the products and will also ensure the conformity to current legal changes. Updated information is always available in our website www.lamp.es