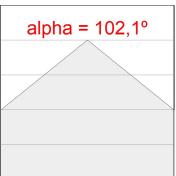

### **TECHNICAL SPECIFICATIONS:**

Light output: 1.508 lm °K: 3000 Plum: 16,9W CRI: 90 Efficacy: 89,2 lm/w 64 R9: Type: MID POWER LED MacAdam: 3

LED Lifetime: 72.000 L80 B10 (Ta=25°C) Power Supply: 220-240V 50/60Hz Gear: Power: 14.9W Adjustable DALI

### Light output tolerance +/- 10%