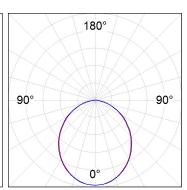

### **PHOTOMETRIC DATA:**

L61ST168LOOP930NB  $\eta$  = 100% lmax = 390 cd/klmUTE: 1,00E + 0,00T CIE: 50 81 97 100 100