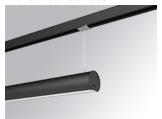

### **LAMPTUB 60 SUSPENDED TRACK**

### L61ST168LOOP930DB

### LTUB60 SUT 1680 2600 WW OPAL DALI BK

### Description:

Lamptub 60 model from LAMP to be installed on a suspended rail. Made of recycled aluminium extrusion with circular section of 60mm and length of 1680mm, with opal polycarbonate diffuser. Model for MID-POWER LED, with colour temperature 3000K with CRI90. Built-in electronic DALI control gear. With IP20, IK07 degree of protection. Insulation class II. Group 0 photobiological safety. Lifetime: 72.000h L80 B10. Compatible with Lamp Nomadic system. Available finishes: White (RAL 9010), Black (RAL 9011), Wellbeing and BeSocial palette.

## Installation: 3-Circuit track