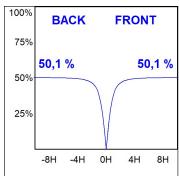

### **TECHNICAL SPECIFICATIONS:**

Light output: 1.508 lm °K: 3000 Plum: 16,9W CRI: 90 Efficacy: 89,2 lm/w 64 R9: Type: MID POWER LED MacAdam: 3

LED Lifetime: 72.000 L80 B10 (Ta=25°C) Power Supply: 220-240V 50/60Hz Gear: Power: 14.9W Adjustable DALI

### Light output tolerance +/- 10%