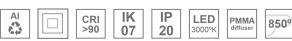

### Description:

Lamptub 60 model from LAMP to be installed on a suspended rail. Made of recycled aluminium extrusion with circular section of 60mm and length of 1680mm, with opal polycarbonate diffuser. Model for MID-POWER LED, with colour temperature 3000K with CRI90. Built-in electronic DALI control gear. With IP20, IK07 degree of protection. Insulation class II. Group 0 photobiological safety. Lifetime: 72.000h L80 B10. Compatible with Lamp Nomadic system. Available finishes: White (RAL 9010), Black (RAL 9011), Wellbeing and BeSocial palette.

### **TECHNICAL SPECIFICATIONS:**

Light output: 1.508 lm °K: 3000 Plum: 16,9W CRI: 90 Efficacy: 89,2 lm/w 64 R9: Type: MID POWER LED MacAdam: 3

LED Lifetime: 72.000 L80 B10 (Ta=25°C) Power Supply: 220-240V 50/60Hz Gear: Power: 14.9W Adjustable DALI