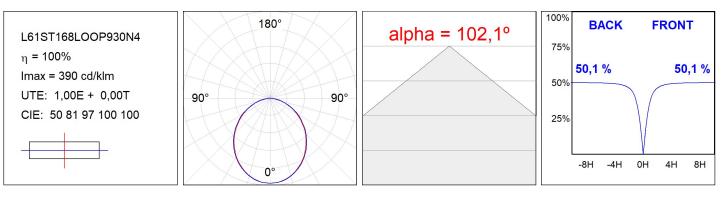

### **PHOTOMETRIC DATA :**

### **TECHNICAL SPECIFICATIONS:**

| Light output: | 1.508 lm                 | ⁰К:           | 3000             |
|---------------|--------------------------|---------------|------------------|
| Plum:         | 16,9W                    | CRI :         | 90               |
| Efficacy:     | 89,2 lm/w                | R9 :          | 64               |
| Туре:         | MID POWER LED            | MacAdam:      | 3                |
| LED Lifetime: | 72.000 L80 B10 (Ta=25°C) | Power Supply: | 220-240V 50/60Hz |
| Power:        | 14.9W                    | Gear:         | Adjustable DALI  |