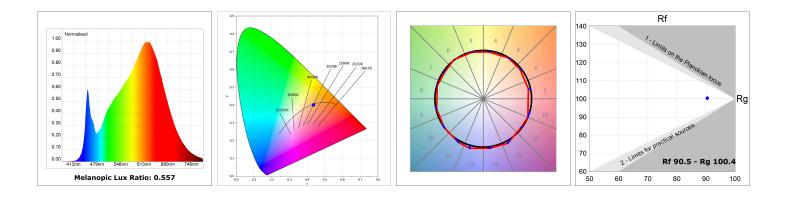

### **TECHNICAL SPECIFICATIONS:**

| Light output: | 1.508 lm                 | ⁰К:           | 3000             |
|---------------|--------------------------|---------------|------------------|
| Plum:         | 16,9W                    | CRI :         | 90               |
| Efficacy:     | 89,2 lm/w                | R9 :          | 64               |
| Туре:         | MID POWER LED            | MacAdam:      | 3                |
| LED Lifetime: | 72.000 L80 B10 (Ta=25°C) | Power Supply: | 220-240V 50/60Hz |
| Power:        | 14.9W                    | Gear:         | Adjustable DALI  |