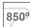

### **TECHNICAL SPECIFICATIONS:**

Light output: 1.508 lm °K: 3000 Plum: 16,9W CRI: 90 Efficacy: 89,2 lm/w 64 R9: Type: MID POWER LED MacAdam: 3

LED Lifetime: 72.000 L80 B10 (Ta=25°C) Power Supply: 220-240V 50/60Hz Gear: Power: 14.9W Adjustable DALI