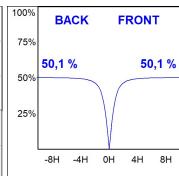

### **PHOTOMETRIC DATA:**

L61ST168LOOP930N3  $\eta$  = 100% lmax = 390 cd/klmUTE: 1,00E + 0,00T CIE: 50 81 97 100 100