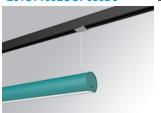

### **LAMPTUB 60 SUSPENDED TRACK**

### L61ST168LOOP930D3

### LTUB60 SUT 1680 2600 WW OPAL DALI WE

### Description:

Lamptub 60 model from LAMP to be installed on a suspended rail. Made of recycled aluminium extrusion with circular section of 60mm and length of 1680mm, with opal polycarbonate diffuser. Model for MID-POWER LED, with colour temperature 3000K with CRI90. Built-in electronic DALI control gear. With IP20, IK07 degree of protection. Insulation class II. Group 0 photobiological safety. Lifetime: 72.000h L80 B10. Compatible with Lamp Nomadic system. Available finishes: White (RAL 9010), Black (RAL 9011), Wellbeing and BeSocial palette.