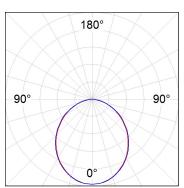

### **PHOTOMETRIC DATA:**

L61ST168LOOP930N3  $\eta$  = 100% lmax = 390 cd/klmUTE: 1,00E + 0,00T CIE: 50 81 97 100 100