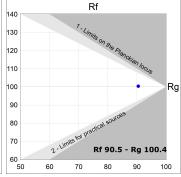

### **TECHNICAL SPECIFICATIONS:**

Light output: 1.508 lm °K: 3000 Plum: 16,9W CRI: 90 Efficacy: 89,2 lm/w 64 R9: Type: MID POWER LED MacAdam: 3

LED Lifetime: 72.000 L80 B10 (Ta=25°C) Power Supply: 220-240V 50/60Hz Gear: Power: 14.9W Adjustable DALI

### Light output tolerance +/- 10%