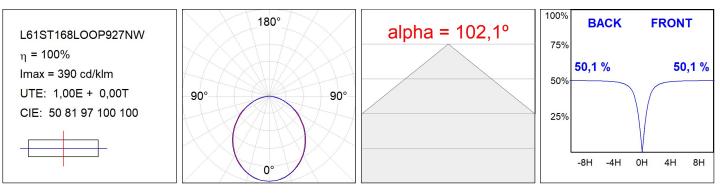

#### **TECHNICAL SPECIFICATIONS:**

| Light output: | 1.433 lm                 | ⁰K :          | 2700             |
|---------------|--------------------------|---------------|------------------|
| Plum:         | 16,9W                    | CRI :         | 90               |
| Efficacy:     | 84,8 lm/w                | R9 :          | 57               |
| Туре:         | MID POWER LED            | MacAdam:      | 3                |
| LED Lifetime: | 72.000 L80 B10 (Ta=25ºC) | Power Supply: | 220-240V 50/60Hz |
| Power:        | 14.9W                    | Gear:         | Electronic       |

### Light output tolerance +/- 10%