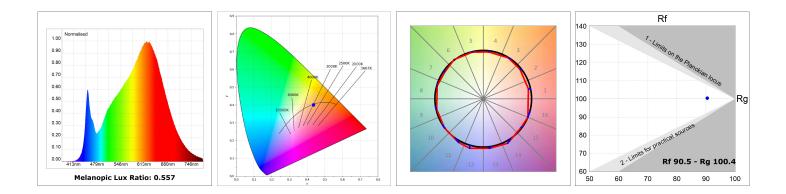

#### **TECHNICAL SPECIFICATIONS:**

| Light output: | 1.433 lm                 | ⁰K :          | 2700             |
|---------------|--------------------------|---------------|------------------|
| Plum:         | 16,9W                    | CRI :         | 90               |
| Efficacy:     | 84,8 lm/w                | R9 :          | 57               |
| Туре:         | MID POWER LED            | MacAdam:      | 3                |
| LED Lifetime: | 72.000 L80 B10 (Ta=25ºC) | Power Supply: | 220-240V 50/60Hz |
| Power:        | 14.9W                    | Gear:         | Electronic       |