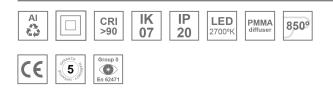

#### **Description:**

Finish:

Dimensions:

Lamptub 60 model from LAMP to be installed on a suspended rail. Made of recycled aluminium extrusion with circular section of 60mm and length of 1680mm, with opal polycarbonate diffuser. Model for MID-POWER LED, with colour temperature 2700K with CRI90. Built-in electronic ON/OFF control gear. With IP20, IK07 degree of protection. Insulation class II. Group 0 photobiological safety. Lifetime: 72.000h L80 B10. Compatible with Lamp Nomadic system. Available finishes: White (RAL 9010), Black (RAL 9011), Wellbeing and BeSocial palette.