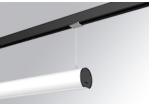

## LAMPTUB 60 SUSPENDED TRACK

## L61ST168LOOP927NW

### LTUB60 SUT 1680 2500 VWW OPAL WH

#### **Description:**

Finish:

Dimensions:

Lamptub 60 model from LAMP to be installed on a suspended rail. Made of recycled aluminium extrusion with circular section of 60mm and length of 1680mm, with opal polycarbonate diffuser. Model for MID-POWER LED, with colour temperature 2700K with CRI90. Built-in electronic ON/OFF control gear. With IP20, IK07 degree of protection. Insulation class II. Group 0 photobiological safety. Lifetime: 72.000h L80 B10. Compatible with Lamp Nomadic system. Available finishes: White (RAL 9010), Black (RAL 9011), Wellbeing and BeSocial palette.

Weight: 3.980 g

Installation: 3-Circuit track

Matte white RAL 9010 s: 1.687 x 67 x 80 mm