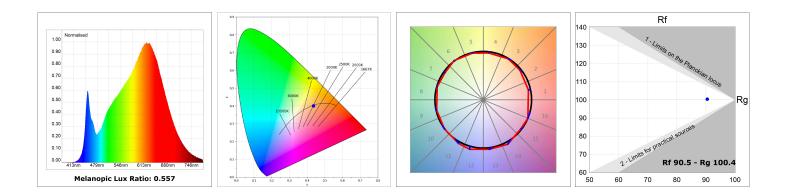

#### **TECHNICAL SPECIFICATIONS:**

| Light output: | 1.433 lm                 | ⁰К:           | 2700             |
|---------------|--------------------------|---------------|------------------|
| Plum:         | 16,9W                    | CRI :         | 90               |
| Efficacy:     | 84,8 lm/w                | R9 :          | 57               |
| Туре:         | MID POWER LED            | MacAdam:      | 3                |
| LED Lifetime: | 72.000 L80 B10 (Ta=25°C) | Power Supply: | 220-240V 50/60Hz |
| Power:        | 14.9W                    | Gear:         | Electronic       |