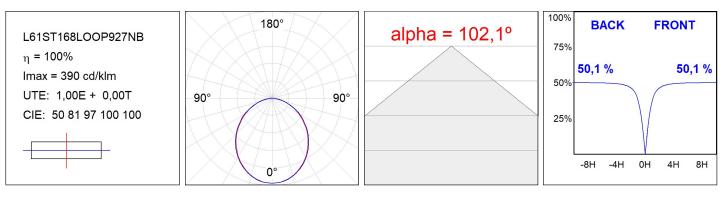

#### L61ST168LOOP927NB

#### **TECHNICAL SPECIFICATIONS:**

| Light output: | 1.433 lm                 | ⁰К:           | 2700             |
|---------------|--------------------------|---------------|------------------|
| Plum:         | 16,9W                    | CRI :         | 90               |
| Efficacy:     | 84,8 lm/w                | R9 :          | 57               |
| Туре:         | MID POWER LED            | MacAdam:      | 3                |
| LED Lifetime: | 72.000 L80 B10 (Ta=25°C) | Power Supply: | 220-240V 50/60Hz |
| Power:        | 14.9W                    | Gear:         | Electronic       |

#### **PHOTOMETRIC DATA :**