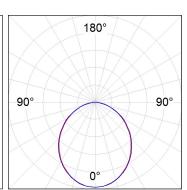

## **PHOTOMETRIC DATA:**

L61ST168LOOP927NB  $\eta$  = 100% lmax = 390 cd/klmUTE: 1,00E + 0,00T CIE: 50 81 97 100 100