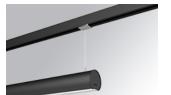

## **LAMPTUB 60 SUSPENDED TRACK**

## L61ST168LOOP927DB

## LTUB60 SUT 1680 2500 VWW OPAL DALI BK

## Description:

Lamptub 60 model from LAMP to be installed on a suspended rail. Made of recycled aluminium extrusion with circular section of 60mm and length of 1680mm, with opal polycarbonate diffuser. Model for MID-POWER LED, with colour temperature 2700K with CRI90. Built-in electronic DALI control gear. With IP20, IK07 degree of protection. Insulation class II. Group 0 photobiological safety. Lifetime: 72.000h L80 B10. Compatible with Lamp Nomadic system. Available finishes: White (RAL 9010), Black (RAL 9011), Wellbeing and BeSocial palette.

Finish: Matte black RAL 9011 Dimensions: 1.687 x 67 x 80 mm

Weight: 3.980 g

Installation: 3-Circuit track