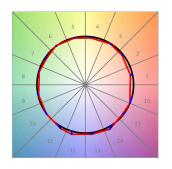

## **PHOTOMETRIC DATA:**

L61ST168LOOP927NB  $\eta$  = 100% lmax = 390 cd/klmUTE: 1,00E + 0,00T CIE: 50 81 97 100 100