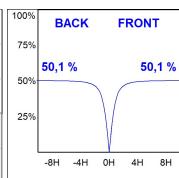

## **PHOTOMETRIC DATA:**

L61ST168LOOP927NB  $\eta$  = 100% lmax = 390 cd/klmUTE: 1,00E + 0,00T CIE: 50 81 97 100 100