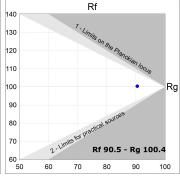

## **TECHNICAL SPECIFICATIONS:**

Light output: 1.433 lm °K: 2700 Plum: 16,9W CRI: 90 Efficacy: 84,8 lm/w R9: 57 Type: MID POWER LED MacAdam: 3

LED Lifetime: 72.000 L80 B10 (Ta=25°C) Power Supply: 220-240V 50/60Hz Gear: Power: 14.9W Adjustable DALI

## Light output tolerance +/- 10%