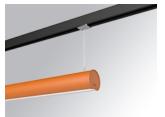

## **LAMPTUB 60 SUSPENDED TRACK**

## L61ST168LOOP927D4

## **LTUB60 SUT 1680 2500 VWW OPAL DA BS**

## Description:

Lamptub 60 model from LAMP to be installed on a suspended rail. Made of recycled aluminium extrusion with circular section of 60mm and length of 1680mm, with opal polycarbonate diffuser. Model for MID-POWER LED, with colour temperature 2700K with CRI90. Built-in electronic DALI control gear. With IP20, IK07 degree of protection. Insulation class II. Group 0 photobiological safety. Lifetime: 72.000h L80 B10. Compatible with Lamp Nomadic system. Available finishes: White (RAL 9010), Black (RAL 9011), Wellbeing and BeSocial palette.

Finish: Palette BE SOCIAL - 4 TEXTURED

Dimensions: 1.687 x 67 x 80 mm Weight: 3.980 g

Installation: 3-Circuit track