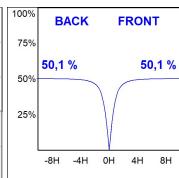

## **PHOTOMETRIC DATA:**

L61ST168LOOP927N4  $\eta$  = 100% lmax = 390 cd/klmUTE: 1,00E + 0,00T CIE: 50 81 97 100 100