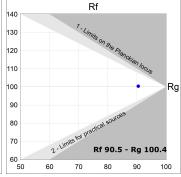

## **TECHNICAL SPECIFICATIONS:**

Light output: 1.433 lm °K: 2700 Plum: 16,9W CRI: 90 Efficacy: 84,8 lm/w R9: 57 Type: MID POWER LED MacAdam: 3

LED Lifetime: 72.000 L80 B10 (Ta=25°C) Power Supply: 220-240V 50/60Hz Gear: Power: 14.9W Adjustable DALI

# Light output tolerance +/- 10%

**CUSTOM MADE OPTIONS:** 