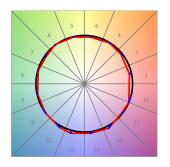

## **PHOTOMETRIC DATA:**

L61ST168LOOP927N4  $\eta$  = 100% lmax = 390 cd/klmUTE: 1,00E + 0,00T CIE: 50 81 97 100 100