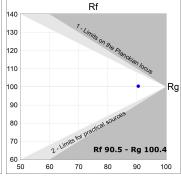

### **PHOTOMETRIC DATA:**

L61ST168LOOP927N3  $\eta$  = 100% lmax = 390 cd/klmUTE: 1,00E + 0,00T CIE: 50 81 97 100 100