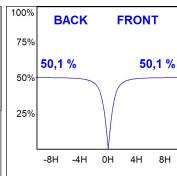

### **PHOTOMETRIC DATA:**

L61ST168LOOP927N3  $\eta$  = 100% lmax = 390 cd/klmUTE: 1,00E + 0,00T CIE: 50 81 97 100 100