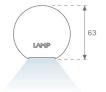

### **PHOTOMETRIC DATA:**

L61ST168LOOP927N3  $\eta$  = 100% lmax = 390 cd/klmUTE: 1,00E + 0,00T CIE: 50 81 97 100 100