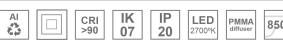

### Description:

Lamptub 60 model from LAMP to be installed on a suspended rail. Made of recycled aluminium extrusion with circular section of 60mm and length of 1680mm, with opal polycarbonate diffuser. Model for MID-POWER LED, with colour temperature 2700K with CRI90. Built-in electronic DALI control gear. With IP20, IK07 degree of protection. Insulation class II. Group 0 photobiological safety. Lifetime: 72.000h L80 B10. Compatible with Lamp Nomadic system. Available finishes: White (RAL 9010), Black (RAL 9011), Wellbeing and BeSocial palette.

### **TECHNICAL SPECIFICATIONS:**

Light output: 1.433 lm °K: 2700 Plum: 16,9W CRI: 90 Efficacy: 84,8 lm/w R9: 57 Type: MID POWER LED MacAdam: 3

LED Lifetime: 72.000 L80 B10 (Ta=25°C) Power Supply: 220-240V 50/60Hz Gear: Power: 14.9W Adjustable DALI