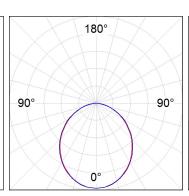

### **PHOTOMETRIC DATA:**

L61ST168LOOP927N3  $\eta$  = 100% lmax = 390 cd/klmUTE: 1,00E + 0,00T CIE: 50 81 97 100 100