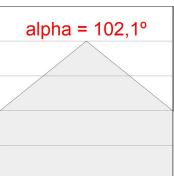

### **PHOTOMETRIC DATA:**

L61ST168LOOP927N3  $\eta$  = 100% lmax = 390 cd/klmUTE: 1,00E + 0,00T CIE: 50 81 97 100 100