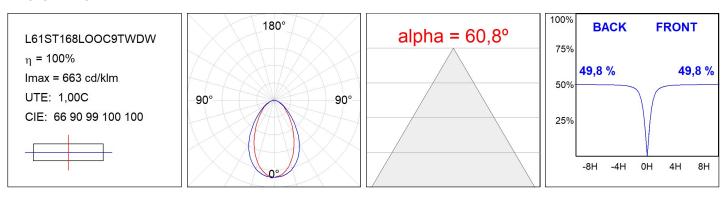

#### **TECHNICAL SPECIFICATIONS:**

| Light output: | 1.810 lm                 | <b>°K</b> :   | TW                  |
|---------------|--------------------------|---------------|---------------------|
| Plum:         | 20,8W                    | CRI :         | 90                  |
| Efficacy:     | 87 lm/w                  | MacAdam:      | 3                   |
| UGR:          | <19                      | Power Supply: | 220-240V 50/60Hz    |
| Туре:         | MID POWER LED            | Gear:         | Adjustable DALI DT8 |
| LED Lifetime: | 50.000 L80 B10 (Ta=25ºC) |               |                     |
| Power:        | 16.7W                    |               |                     |

### Light output tolerance +/- 10%