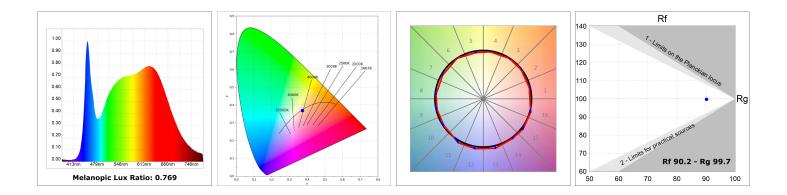

#### **TECHNICAL SPECIFICATIONS:**

| Light output: | 1.810 lm                 | <b>°K</b> :   | TW                  |
|---------------|--------------------------|---------------|---------------------|
| Plum:         | 20,8W                    | CRI :         | 90                  |
| Efficacy:     | 87 lm/w                  | MacAdam:      | 3                   |
| UGR:          | <19                      | Power Supply: | 220-240V 50/60Hz    |
| Туре:         | MID POWER LED            | Gear:         | Adjustable DALI DT8 |
| LED Lifetime: | 50.000 L80 B10 (Ta=25ºC) |               |                     |
| Power:        | 16.7W                    |               |                     |