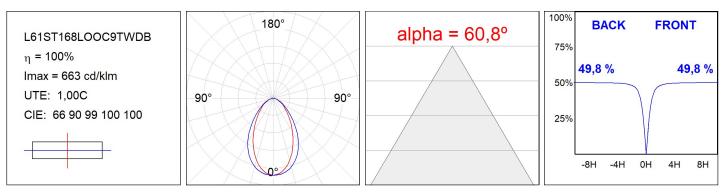

|
|---------------|--------------------------|---------------|---------------------|
| Plum:         | 20,8W                    | CRI :         | 90                  |
| Efficacy:     | 87 lm/w                  | MacAdam:      | 3                   |
| UGR:          | <19                      | Power Supply: | 220-240V 50/60Hz    |
| Туре:         | MID POWER LED            | Gear:         | Adjustable DALI DT8 |
| LED Lifetime: | 50.000 L80 B10 (Ta=25°C) |               |                     |
| Power:        | 16.7W                    |               |                     |

#### Light output tolerance +/- 10%



## CUSTOM MADE OPTIONS:



Worktitude for light

## LAMPTUB 60 SUSPENDED TRACK

L61ST168LOOC9TWDB

LTUB60 SUT 1680 2400 TW COMF DALI BK



### **PHOTOMETRIC DATA :**





# LAMPTUB 60 SUSPENDED TRACK

## ACCESORIES :

### Assembly



Product code: L6SUECB

Description: LTUB60 ACC. SUR END COVER BK.



Product code: L6SUECW

Description: LTUB60 ACC. SUR END COVER WH.

Worktitude for light



Product code: L6SUECW3

Description: LTUB60 ACC. SUR END COVER WE.



Product code: L6SUECW4

Description: LTUB60 ACC. SUR END COVER BS.