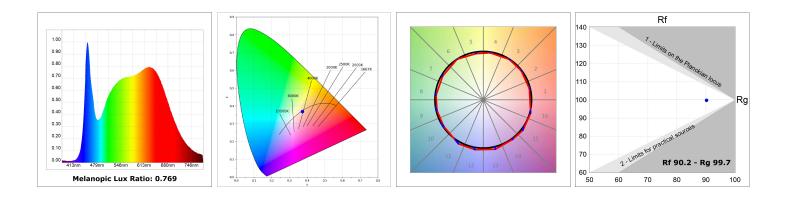

### **PHOTOMETRIC DATA :**

#### **TECHNICAL SPECIFICATIONS:**

| Light output: | 1.810 lm                 | °K :          | TW                  |
|---------------|--------------------------|---------------|---------------------|
| Plum:         | 20,8W                    | CRI :         | 90                  |
| Efficacy:     | 87 lm/w                  | MacAdam:      | 3                   |
| UGR:          | <19                      | Power Supply: | 220-240V 50/60Hz    |
| Туре:         | MID POWER LED            | Gear:         | Adjustable DALI DT8 |
| LED Lifetime: | 50.000 L80 B10 (Ta=25°C) |               |                     |
| Power:        | 16.7W                    |               |                     |