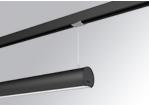

#### **Description:**

Lamptub 60 model from LAMP to be installed on a suspended rail. Made of recycled aluminium extrusion with circular section of 60mm and length of 1680mm, an opal comfort diffuser made of a translucent polycarbonate diffuser and an optical film to achieve a controlled light distribution and low UGR<19. Model for MID-POWER LED, with TW colour temperature with CRI90. Built-in electronic DALI control gear. With IP20, IK07 degree of protection. Insulation class II. Group 0 photobiological safety. Lifetime: 72.000h L80 B10. Compatible with Lamp Nomadic system. Available finishes: White (RAL 9010), Black (RAL 9011), Wellbeing and BeSocial palette.

Finish: Matte black RAL 9011

**Dimensions:** 1.687 x 67 x 80 mm

Weight: 4.010 g

Installation: Suspended