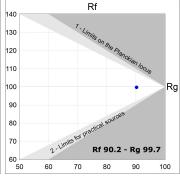

## **TECHNICAL SPECIFICATIONS:**

Light output: 1.810 lm °K: TW Plum: 20,8W CRI: 90 Efficacy: 87 lm/w 3 MacAdam:

UGR: Power Supply: 220-240V 50/60Hz Type: MID POWER LED Gear: Adjustable DALI DT8

LED Lifetime: 50.000 L80 B10 (Ta=25°C)