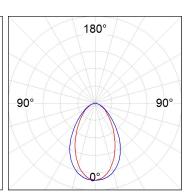

## **PHOTOMETRIC DATA:**

L61ST168LOOC9TWD3  $\eta$  = 100% Imax = 663 cd/klm UTE: 1,00C

CIE: 66 90 99 100 100