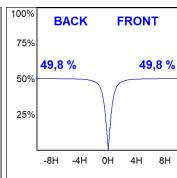

## **PHOTOMETRIC DATA:**

L61ST168LOOC9TWD3  $\eta$  = 100% Imax = 663 cd/klm UTE: 1,00C

CIE: 66 90 99 100 100