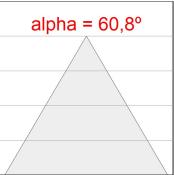

## **PHOTOMETRIC DATA:**

L61ST168LOOC9TWD3  $\eta$  = 100% Imax = 663 cd/klm UTE: 1,00C

CIE: 66 90 99 100 100