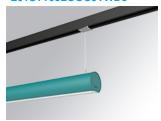

## Description:

Lamptub 60 model from LAMP to be installed on a suspended rail. Made of recycled aluminium extrusion with circular section of 60mm and length of 1680mm, an opal comfort diffuser made of a translucent polycarbonate diffuser and an optical film to achieve a controlled light distribution and low UGR<19. Model for MID-POWER LED, with TW colour temperature with CRI90. Built-in electronic DALI control gear. With IP20, IK07 degree of protection. Insulation class II. Group 0 photobiological safety. Lifetime: 72.000h L80 B10. Compatible with Lamp Nomadic system. Available finishes: White (RAL 9010), Black (RAL 9011), Wellbeing and BeSocial palette.

Finish: Palette WELLBEING - 3 TEXTURED

1.687 x 67 x 80 mm Dimensions: Weight: 4.010 g

Installation: Suspended