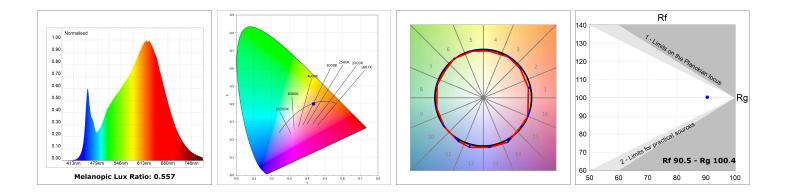

#### **TECHNICAL SPECIFICATIONS:**

| Light output: | 1.441 lm                 | °K :          | 4000             |
|---------------|--------------------------|---------------|------------------|
| Plum:         | 16,9W                    | CRI :         | 90               |
| Efficacy:     | 85,3 lm/w                | R9 :          | 70               |
| UGR:          | <19                      | MacAdam:      | 3                |
| Туре:         | MID POWER LED            | Power Supply: | 220-240V 50/60Hz |
| LED Lifetime: | 72.000 L80 B10 (Ta=25°C) | Gear:         | Electronic       |
| Power:        | 14.9W                    |               |                  |

#### Light output tolerance +/- 10%