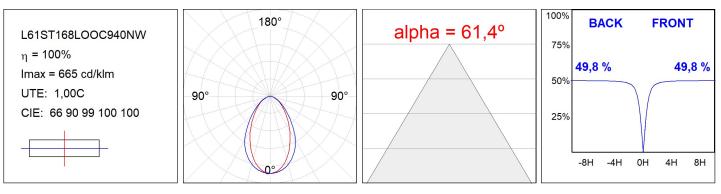

### L61ST168LOOC940NW

#### **TECHNICAL SPECIFICATIONS:**

| Light output: | 1.441 lm                 | °K :          | 4000             |
|---------------|--------------------------|---------------|------------------|
| Plum:         | 16,9W                    | CRI :         | 90               |
| Efficacy:     | 85,3 lm/w                | R9 :          | 70               |
| UGR:          | <19                      | MacAdam:      | 3                |
| Туре:         | MID POWER LED            | Power Supply: | 220-240V 50/60Hz |
| LED Lifetime: | 72.000 L80 B10 (Ta=25°C) | Gear:         | Electronic       |
| Power:        | 14.9W                    |               |                  |