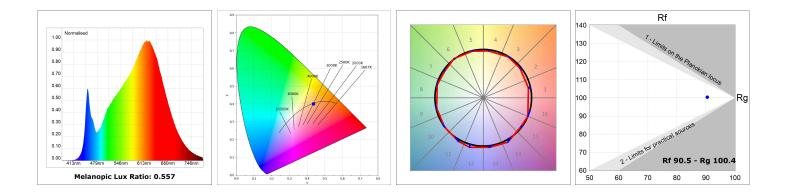

#### **TECHNICAL SPECIFICATIONS:**

| Light output: | 1.441 lm                 | ٩K:           | 4000             |
|---------------|--------------------------|---------------|------------------|
| • •           |                          | к.            | 4000             |
| Plum:         | 16,9W                    | CRI :         | 90               |
| Efficacy:     | 85,3 lm/w                | R9 :          | 70               |
| UGR:          | <19                      | MacAdam:      | 3                |
| Туре:         | MID POWER LED            | Power Supply: | 220-240V 50/60Hz |
| LED Lifetime: | 72.000 L80 B10 (Ta=25ºC) | Gear:         | Electronic       |
| Power:        | 14.9W                    |               |                  |

#### Light output tolerance +/- 10%