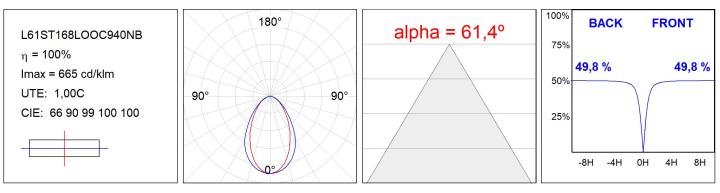

#### L61ST168LOOC940NB

#### **TECHNICAL SPECIFICATIONS:**

| Light output: | 1.441 lm                 | ٩K:           | 4000             |
|---------------|--------------------------|---------------|------------------|
| • •           |                          | к.            | 4000             |
| Plum:         | 16,9W                    | CRI :         | 90               |
| Efficacy:     | 85,3 lm/w                | R9 :          | 70               |
| UGR:          | <19                      | MacAdam:      | 3                |
| Туре:         | MID POWER LED            | Power Supply: | 220-240V 50/60Hz |
| LED Lifetime: | 72.000 L80 B10 (Ta=25ºC) | Gear:         | Electronic       |
| Power:        | 14.9W                    |               |                  |