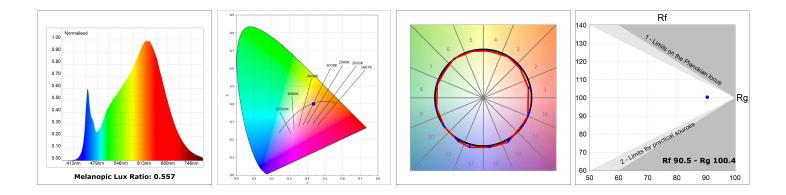

#### Description:

Lamptub 60 model from LAMP to be installed on a suspended rail. Made of recycled aluminium extrusion with circular section of 60mm and length of 1680mm, an opal comfort diffuser made of a translucent polycarbonate diffuser and an optical film to achieve a controlled light distribution and low UGR<19. Model for MID-POWER LED, with colour temperature 4000K with CRI90. Built-in electronic ON/OFF control gear. With IP20, IK07 degree of protection. Insulation class II. Group 0 photobiological safety. Lifetime: 72.000h L80 B10. Compatible with Lamp Nomadic system. Available finishes: White (RAL 9010), Black (RAL 9011), Wellbeing and BeSocial palette.

### **TECHNICAL SPECIFICATIONS:**

| Light output: | 1.441 lm                 | ⁰K :          | 4000             |
|---------------|--------------------------|---------------|------------------|
| Plum:         | 16,9W                    | CRI :         | 90               |
| Efficacy:     | 85,3 lm/w                | R9 :          | 70               |
| UGR:          | <19                      | MacAdam:      | 3                |
| Туре:         | MID POWER LED            | Power Supply: | 220-240V 50/60Hz |
| LED Lifetime: | 72.000 L80 B10 (Ta=25ºC) | Gear:         | Electronic       |
| Power:        | 14.9W                    |               |                  |

#### Light output tolerance +/- 10%