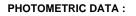

## L61ST168LOOC940N4

### **TECHNICAL SPECIFICATIONS:**

| Light output: | 1.441 lm                 | ⁰K :          | 4000             |
|---------------|--------------------------|---------------|------------------|
| Plum:         | 16,9W                    | CRI :         | 90               |
| Efficacy:     | 85,3 lm/w                | R9 :          | 70               |
| UGR:          | <19                      | MacAdam:      | 3                |
| Туре:         | MID POWER LED            | Power Supply: | 220-240V 50/60Hz |
| LED Lifetime: | 72.000 L80 B10 (Ta=25ºC) | Gear:         | Electronic       |
| Power:        | 14.9W                    |               |                  |