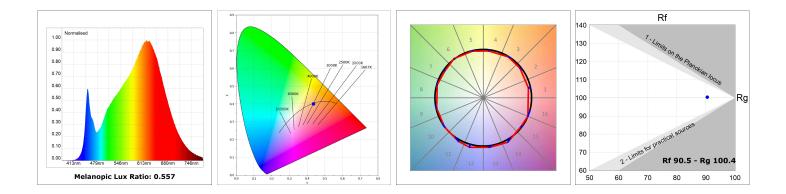

### **TECHNICAL SPECIFICATIONS:**

| Light output: | 1.441 lm                 | ⁰K :          | 4000             |
|---------------|--------------------------|---------------|------------------|
| Plum:         | 16,9W                    | CRI :         | 90               |
| Efficacy:     | 85,3 lm/w                | R9 :          | 70               |
| UGR:          | <19                      | MacAdam:      | 3                |
| Туре:         | MID POWER LED            | Power Supply: | 220-240V 50/60Hz |
| LED Lifetime: | 72.000 L80 B10 (Ta=25°C) | Gear:         | Electronic       |
| Power:        | 14.9W                    |               |                  |

### Light output tolerance +/- 10%