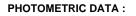

## L61ST168LOOC940N3

### **TECHNICAL SPECIFICATIONS:**

| Light output: | 1.441 lm                 | ⁰K :          | 4000             |
|---------------|--------------------------|---------------|------------------|
| Plum:         | 16,9W                    | CRI :         | 90               |
| Efficacy:     | 85,3 lm/w                | R9 :          | 70               |
| UGR:          | <19                      | MacAdam:      | 3                |
| Туре:         | MID POWER LED            | Power Supply: | 220-240V 50/60Hz |
| LED Lifetime: | 72.000 L80 B10 (Ta=25°C) | Gear:         | Electronic       |
| Power:        | 14.9W                    |               |                  |

### Light output tolerance +/- 10%