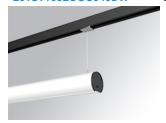

### LAMPTUB 60 SUSPENDED TRACK

### L61ST168LOOC940DW

### LTUB60 SUT 1680 2700 NW COMF DALI WH

## Description:

Lamptub 60 model from LAMP to be installed on a suspended rail. Made of recycled aluminium extrusion with circular section of 60mm and length of 1680mm, an opal comfort diffuser made of a translucent polycarbonate diffuser and an optical film to achieve a controlled light distribution and low UGR<19. Model for MID-POWER LED, with colour temperature 4000K with CRI90. Built-in electronic DALI control gear. With IP20, IK07 degree of protection. Insulation class II. Group 0 photobiological safety. Lifetime: 72.000h L80 B10. Compatible with Lamp Nomadic system. Available finishes: White (RAL 9010), Black (RAL 9011), Wellbeing and BeSocial palette.

Finish: Matte white RAL 9010

Dimensions: 1.687 x 67 x 80 mm Weight: 3.980 g

Installation: 3-Circuit track