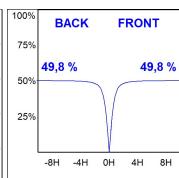

### **PHOTOMETRIC DATA:**

L61ST168LOOC940NW  $\eta$  = 100% Imax = 665 cd/klm UTE: 1,00C

CIE: 66 90 99 100 100