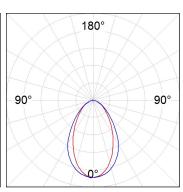

### **PHOTOMETRIC DATA:**

L61ST168LOOC940NW  $\eta$  = 100% Imax = 665 cd/klm UTE: 1,00C

CIE: 66 90 99 100 100