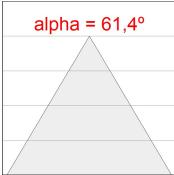

### **TECHNICAL SPECIFICATIONS:**

Light output: 1.441 lm °K: 4000 Plum: 16,9W CRI: 90 Efficacy: 85,3 lm/w 70 R9: UGR: MacAdam: 3

Type: MID POWER LED Power Supply: 220-240V 50/60Hz LED Lifetime: 72.000 L80 B10 (Ta=25°C) Gear: Adjustable DALI