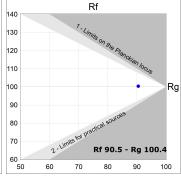

### **PHOTOMETRIC DATA:**

L61ST168LOOC940NW  $\eta$  = 100% Imax = 665 cd/klm UTE: 1,00C

CIE: 66 90 99 100 100