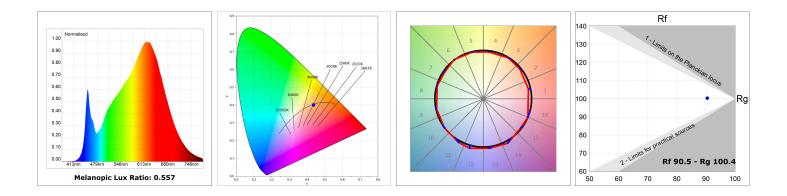

#### **TECHNICAL SPECIFICATIONS:**

| Light output: | 1.441 lm                 | ⁰К:           | 4000             |
|---------------|--------------------------|---------------|------------------|
| Plum:         | 16,9W                    | CRI :         | 90               |
| Efficacy:     | 85,3 lm/w                | R9 :          | 70               |
| UGR:          | <19                      | MacAdam:      | 3                |
| Туре:         | MID POWER LED            | Power Supply: | 220-240V 50/60Hz |
| LED Lifetime: | 72.000 L80 B10 (Ta=25°C) | Gear:         | Adjustable DALI  |
| Power:        | 14.9W                    |               |                  |