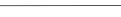

#### **TECHNICAL SPECIFICATIONS:**

| Light output: | 1.441 lm                 | ⁰К:           | 4000             |
|---------------|--------------------------|---------------|------------------|
| Plum:         | 16,9W                    | CRI :         | 90               |
| Efficacy:     | 85,3 lm/w                | R9 :          | 70               |
| UGR:          | <19                      | MacAdam:      | 3                |
| Туре:         | MID POWER LED            | Power Supply: | 220-240V 50/60Hz |
| LED Lifetime: | 72.000 L80 B10 (Ta=25°C) | Gear:         | Adjustable DALI  |
| Power:        | 14.9W                    |               |                  |