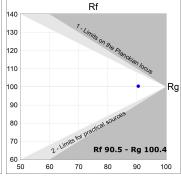

## **PHOTOMETRIC DATA:**

L61ST168LOOC940N4  $\eta$  = 100% Imax = 665 cd/klm UTE: 1,00C

CIE: 66 90 99 100 100