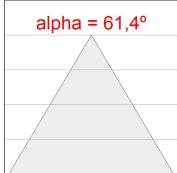

## **PHOTOMETRIC DATA:**

L61ST168LOOC940N4  $\eta$  = 100% Imax = 665 cd/klm UTE: 1,00C

CIE: 66 90 99 100 100