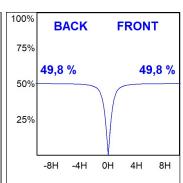

## **PHOTOMETRIC DATA:**

L61ST168LOOC940N4  $\eta$  = 100% Imax = 665 cd/klm UTE: 1,00C

CIE: 66 90 99 100 100