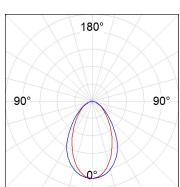

## **PHOTOMETRIC DATA:**

L61ST168LOOC940N4  $\eta$  = 100% Imax = 665 cd/klm UTE: 1,00C

CIE: 66 90 99 100 100