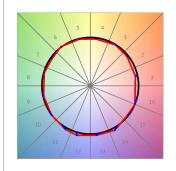

## **PHOTOMETRIC DATA:**

L61ST168LOOC940N4  $\eta$  = 100% Imax = 665 cd/klm UTE: 1,00C

CIE: 66 90 99 100 100