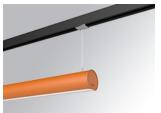

## Description:

Lamptub 60 model from LAMP to be installed on a suspended rail. Made of recycled aluminium extrusion with circular section of 60mm and length of 1680mm, an opal comfort diffuser made of a translucent polycarbonate diffuser and an optical film to achieve a controlled light distribution and low UGR<19. Model for MID-POWER LED, with colour temperature 4000K with CRI90. Built-in electronic DALI control gear. With IP20, IK07 degree of protection. Insulation class II. Group 0 photobiological safety. Lifetime: 72.000h L80 B10. Compatible with Lamp Nomadic system. Available finishes: White (RAL 9010), Black (RAL 9011), Wellbeing and BeSocial palette.

Finish: Palette BE SOCIAL - 4 TEXTURED

Dimensions: 1.687 x 67 x 80 mm Weight: 3.980 g

Installation: 3-Circuit track