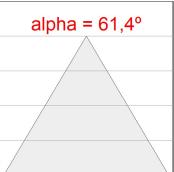

## **PHOTOMETRIC DATA:**

L61ST168LOOC930NW  $\eta$  = 100% Imax = 665 cd/klm UTE: 1,00C