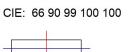

## **TECHNICAL SPECIFICATIONS:**

Light output: 1.396 lm °K: 3000 Plum: 16,9W CRI: 90 Efficacy: 82,6 lm/w 64 R9: UGR: MacAdam: 3

Type: MID POWER LED Power Supply: 220-240V 50/60Hz

LED Lifetime: 72.000 L80 B10 (Ta=25°C) Gear: Electronic