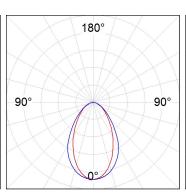

## **PHOTOMETRIC DATA:**

L61ST168LOOC930NW  $\eta$  = 100% Imax = 665 cd/klm UTE: 1,00C