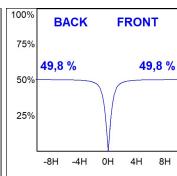

## **PHOTOMETRIC DATA:**

L61ST168LOOC930NW  $\eta$  = 100% Imax = 665 cd/klm UTE: 1,00C