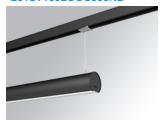

### LAMPTUB 60 SUSPENDED TRACK

### Description:

Lamptub 60 model from LAMP to be installed on a suspended rail. Made of recycled aluminium extrusion with circular section of 60mm and length of 1680mm, an opal comfort diffuser made of a translucent polycarbonate diffuser and an optical film to achieve a controlled light distribution and low UGR<19. Model for MID-POWER LED, with colour temperature 3000K with CRI90. Built-in electronic ON/OFF control gear. With IP20, IK07 degree of protection. Insulation class II. Group 0 photobiological safety. Lifetime: 72.000h L80 B10. Compatible with Lamp Nomadic system. Available finishes: White (RAL 9010), Black (RAL 9011), Wellbeing and BeSocial palette.

Finish: Matte black RAL 9011

Dimensions: 1.680 x 67 x 80 mm Weight: 3.980 g

Installation: 3-Circuit track