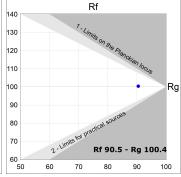

## **PHOTOMETRIC DATA:**

L61ST168LOOC930NB  $\eta$  = 100% Imax = 665 cd/klm UTE: 1,00C

CIE: 66 90 99 100 100