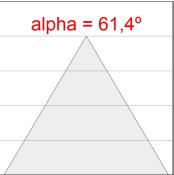

## **PHOTOMETRIC DATA:**

L61ST168LOOC930NB  $\eta$  = 100% Imax = 665 cd/klm UTE: 1,00C

CIE: 66 90 99 100 100