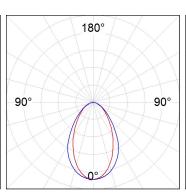

## **PHOTOMETRIC DATA:**

L61ST168LOOC930NB  $\eta$  = 100% Imax = 665 cd/klm UTE: 1,00C

CIE: 66 90 99 100 100