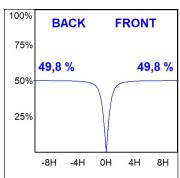

## **PHOTOMETRIC DATA:**

L61ST168LOOC930NB  $\eta$  = 100% Imax = 665 cd/klm UTE: 1,00C

CIE: 66 90 99 100 100