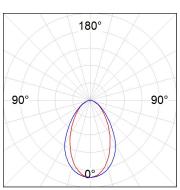

## **PHOTOMETRIC DATA:**

L61ST168LOOC930N4  $\eta$  = 100% Imax = 665 cd/klm UTE: 1,00C

CIE: 66 90 99 100 100