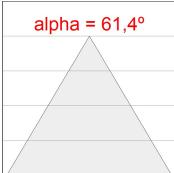

## **PHOTOMETRIC DATA:**

L61ST168LOOC930N4  $\eta$  = 100% Imax = 665 cd/klm UTE: 1,00C

CIE: 66 90 99 100 100