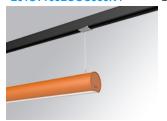

## LAMPTUB 60 SUSPENDED TRACK

## Description:

Lamptub 60 model from LAMP to be installed on a suspended rail. Made of recycled aluminium extrusion with circular section of 60mm and length of 1680mm, an opal comfort diffuser made of a translucent polycarbonate diffuser and an optical film to achieve a controlled light distribution and low UGR<19. Model for MID-POWER LED, with colour temperature 3000K with CRI90. Built-in electronic ON/OFF control gear. With IP20, IK07 degree of protection. Insulation class II. Group 0 photobiological safety. Lifetime: 72.000h L80 B10. Compatible with Lamp Nomadic system. Available finishes: White (RAL 9010), Black (RAL 9011), Wellbeing and BeSocial palette.

Finish: Palette BE SOCIAL - 4 TEXTURED

Dimensions: 1.687 x 67 x 80 mm Weight: 3.980 g

Installation: 3-Circuit track