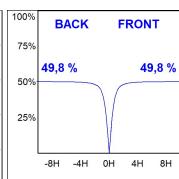

## **PHOTOMETRIC DATA:**

L61ST168LOOC930N4  $\eta$  = 100% Imax = 665 cd/klm UTE: 1,00C

CIE: 66 90 99 100 100