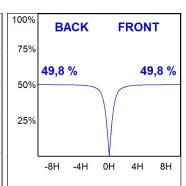

## **TECHNICAL SPECIFICATIONS:**

Light output: 1.396 lm °K: 3000 Plum: 16,9W CRI: 90 Efficacy: 82,6 lm/w 64 R9: UGR: MacAdam: 3

Type: MID POWER LED Power Supply: 220-240V 50/60Hz

LED Lifetime: 72.000 L80 B10 (Ta=25°C) Gear: Electronic