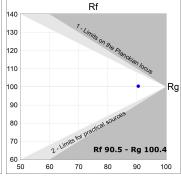

## **TECHNICAL SPECIFICATIONS:**

Light output: 1.396 lm °K: 3000 Plum: 16,9W CRI: 90 Efficacy: 82,6 lm/w 64 R9: UGR: MacAdam: 3

Type: MID POWER LED Power Supply: 220-240V 50/60Hz

LED Lifetime: 72.000 L80 B10 (Ta=25°C) Gear: Electronic