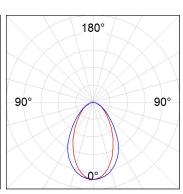

## **PHOTOMETRIC DATA:**

L61ST168LOOC930N3  $\eta$  = 100% Imax = 665 cd/klm UTE: 1,00C

CIE: 66 90 99 100 100