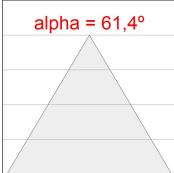

## **PHOTOMETRIC DATA:**

L61ST168LOOC930N3  $\eta$  = 100% Imax = 665 cd/klm UTE: 1,00C

CIE: 66 90 99 100 100