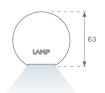

## Description:

Lamptub 60 model from LAMP to be installed on a suspended rail. Made of recycled aluminium extrusion with circular section of 60mm and length of 1680mm, an opal comfort diffuser made of a translucent polycarbonate diffuser and an optical film to achieve a controlled light distribution and low UGR<19. Model for MID-POWER LED, with colour temperature 3000K with CRI90. Built-in electronic ON/OFF control gear. With IP20, IK07 degree of protection. Insulation class II. Group 0 photobiological safety. Lifetime: 72.000h L80 B10. Compatible with Lamp Nomadic system. Available finishes: White (RAL 9010), Black (RAL 9011), Wellbeing and BeSocial palette.

Finish: Palette WELLBEING - 3 TEXTURED

1.687 x 67 x 80 mm Dimensions: Weight: 3.980 g

Installation: 3-Circuit track