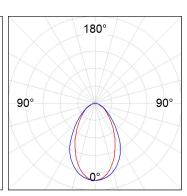

## **PHOTOMETRIC DATA:**

L61ST168LOOC930N4  $\eta$  = 100% Imax = 665 cd/klm UTE: 1,00C

CIE: 66 90 99 100 100