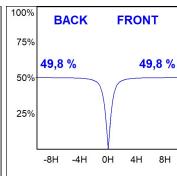

## **PHOTOMETRIC DATA:**

L61ST168LOOC930N4  $\eta$  = 100% Imax = 665 cd/klm UTE: 1,00C

CIE: 66 90 99 100 100