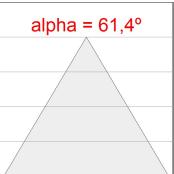

### **TECHNICAL SPECIFICATIONS:**

Light output: 1.396 lm °K: 3000 Plum: 16,9W CRI: 90 Efficacy: 82,6 lm/w 64 R9: UGR: MacAdam: 3

Type: MID POWER LED Power Supply: 220-240V 50/60Hz LED Lifetime: 72.000 L80 B10 (Ta=25°C) Gear: Adjustable DALI