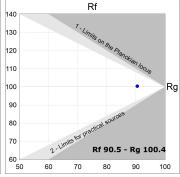

## **PHOTOMETRIC DATA:**

L61ST168LOOC930N4  $\eta$  = 100% Imax = 665 cd/klm UTE: 1,00C

CIE: 66 90 99 100 100