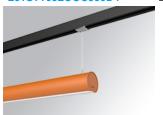

### Description:

Lamptub 60 model from LAMP to be installed on a suspended rail. Made of recycled aluminium extrusion with circular section of 60mm and length of 1680mm, an opal comfort diffuser made of a translucent polycarbonate diffuser and an optical film to achieve a controlled light distribution and low UGR<19. Model for MID-POWER LED, with colour temperature 3000K with CRI90. Built-in electronic DALI control gear. With IP20, IK07 degree of protection. Insulation class II. Group 0 photobiological safety. Lifetime: 72.000h L80 B10. Compatible with Lamp Nomadic system. Available finishes: White (RAL 9010), Black (RAL 9011), Wellbeing and BeSocial palette.

Finish: Palette BE SOCIAL - 4 TEXTURED

Dimensions: 1.687 x 67 x 80 mm Weight: 3.980 g

Installation: 3-Circuit track