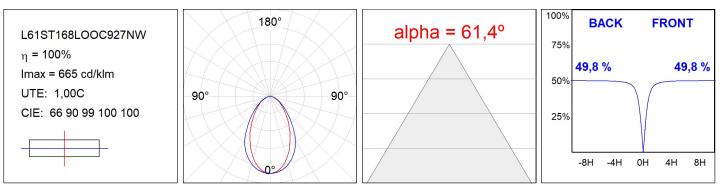

## L61ST168LOOC927NW

#### **TECHNICAL SPECIFICATIONS:**

| Light output: | 1.327 lm                 | °K :          | 2700             |
|---------------|--------------------------|---------------|------------------|
| Plum:         | 16,9W                    | CRI :         | 90               |
| Efficacy:     | 78,5 lm/w                | R9 :          | 57               |
| UGR:          | <19                      | MacAdam:      | 3                |
| Туре:         | MID POWER LED            | Power Supply: | 220-240V 50/60Hz |
| LED Lifetime: | 72.000 L80 B10 (Ta=25°C) | Gear:         | Electronic       |
| Power:        | 14.9W                    |               |                  |

#### Light output tolerance +/- 10%