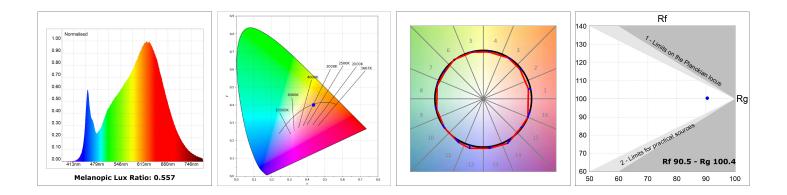

#### **TECHNICAL SPECIFICATIONS:**

| Light output: | 1.327 lm                 | °K :          | 2700             |
|---------------|--------------------------|---------------|------------------|
| Plum:         | 16,9W                    | CRI :         | 90               |
| Efficacy:     | 78,5 lm/w                | R9 :          | 57               |
| UGR:          | <19                      | MacAdam:      | 3                |
| Туре:         | MID POWER LED            | Power Supply: | 220-240V 50/60Hz |
| LED Lifetime: | 72.000 L80 B10 (Ta=25°C) | Gear:         | Electronic       |
| Power:        | 14.9W                    |               |                  |

#### Light output tolerance +/- 10%