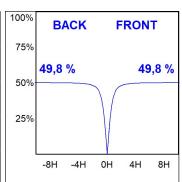

## **PHOTOMETRIC DATA:**

L61ST168LOOC927NB  $\eta$  = 100% Imax = 665 cd/klm UTE: 1,00C