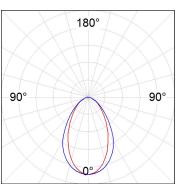

## **PHOTOMETRIC DATA:**

L61ST168LOOC927NB  $\eta$  = 100% Imax = 665 cd/klm UTE: 1,00C