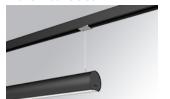

## LAMPTUB 60 SUSPENDED TRACK

## Description:

Lamptub 60 model from LAMP to be installed on a suspended rail. Made of recycled aluminium extrusion with circular section of 60mm and length of 1680mm, an opal comfort diffuser made of a translucent polycarbonate diffuser and an optical film to achieve a controlled light distribution and low UGR<19. Model for MID-POWER LED, with colour temperature 2700K with CRI90. Built-in electronic ON/OFF control gear. With IP20, IK07 degree of protection. Insulation class II. Group 0 photobiological safety. Lifetime: 72.000h L80 B10. Compatible with Lamp Nomadic system. Available finishes: White (RAL 9010), Black (RAL 9011), Wellbeing and BeSocial palette.

Finish: Matte black RAL 9011 Dimensions: 1.687 x 67 x 80 mm

Weight: 3.980 g

Installation: 3-Circuit track