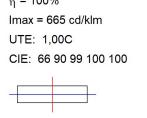

## **PHOTOMETRIC DATA:**

L61ST168LOOC927NB  $\eta$  = 100% Imax = 665 cd/klm UTE: 1,00C