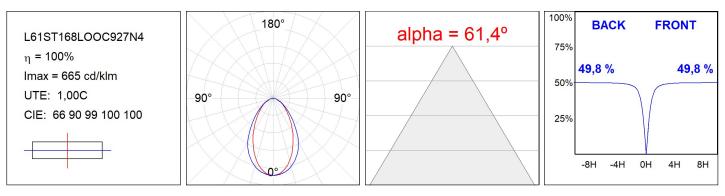

### **PHOTOMETRIC DATA :**

#### **TECHNICAL SPECIFICATIONS:**

| Light output: | 1.327 lm                 | ⁰K :          | 2700             |
|---------------|--------------------------|---------------|------------------|
| Plum:         | 16,9W                    | CRI :         | 90               |
| Efficacy:     | 78,5 lm/w                | R9 :          | 57               |
| UGR:          | <19                      | MacAdam:      | 3                |
| Туре:         | MID POWER LED            | Power Supply: | 220-240V 50/60Hz |
| LED Lifetime: | 72.000 L80 B10 (Ta=25°C) | Gear:         | Electronic       |
| Power:        | 14.9W                    |               |                  |