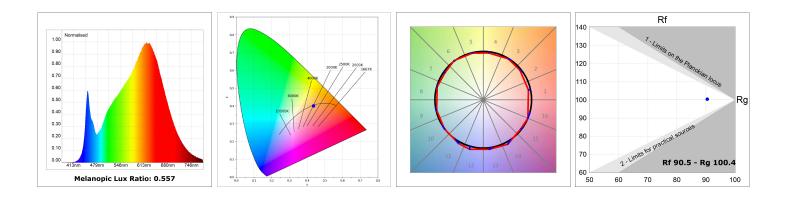

#### **TECHNICAL SPECIFICATIONS:**

| Light output: | 1.327 lm                 | ⁰K :          | 2700             |
|---------------|--------------------------|---------------|------------------|
| Plum:         | 16,9W                    | CRI :         | 90               |
| Efficacy:     | 78,5 lm/w                | R9 :          | 57               |
| UGR:          | <19                      | MacAdam:      | 3                |
| Туре:         | MID POWER LED            | Power Supply: | 220-240V 50/60Hz |
| LED Lifetime: | 72.000 L80 B10 (Ta=25°C) | Gear:         | Electronic       |
| Power:        | 14.9W                    |               |                  |