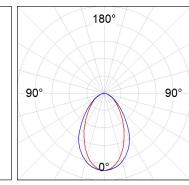

## **PHOTOMETRIC DATA:**

L61ST168LOOC927N3  $\eta$  = 100% Imax = 665 cd/klm UTE: 1,00C CIE: 66 90 99 100 100