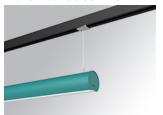

### LAMPTUB 60 SUSPENDED TRACK

#### Installation: 3-Circuit track

### Description:

Lamptub 60 model from LAMP to be installed on a suspended rail. Made of recycled aluminium extrusion with circular section of 60mm and length of 1680mm, an opal comfort diffuser made of a translucent polycarbonate diffuser and an optical film to achieve a controlled light distribution and low UGR<19. Model for MID-POWER LED, with colour temperature 2700K with CRI90. Built-in electronic ON/OFF control gear. With IP20, IK07 degree of protection. Insulation class II. Group 0 photobiological safety. Lifetime: 72.000h L80 B10. Compatible with Lamp Nomadic system. Available finishes: White (RAL 9010), Black (RAL 9011), Wellbeing and BeSocial palette.