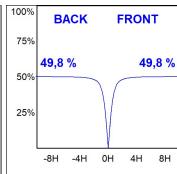

### **TECHNICAL SPECIFICATIONS:**

Light output: 1.327 lm °K: 2700 Plum: 16,9W CRI: 90 Efficacy: 78,5 lm/w R9: 57 UGR: MacAdam: 3

Type: MID POWER LED Power Supply: 220-240V 50/60Hz

LED Lifetime: 72.000 L80 B10 (Ta=25°C) Gear: Electronic