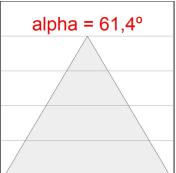

## **PHOTOMETRIC DATA:**

L61ST168LOOC927N3  $\eta$  = 100% Imax = 665 cd/klm UTE: 1,00C CIE: 66 90 99 100 100