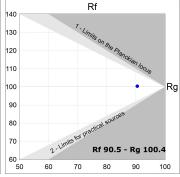

### **TECHNICAL SPECIFICATIONS:**

Light output: 1.327 lm °K: 2700 Plum: 16,9W CRI: 90 Efficacy: 78,5 lm/w R9: 57 UGR: MacAdam: 3

Type: MID POWER LED Power Supply: 220-240V 50/60Hz

LED Lifetime: 72.000 L80 B10 (Ta=25°C) Gear: Electronic

## **CUSTOM MADE OPTIONS:**

Data according to regulations 2019/2020/EU and 2019/2015/EU