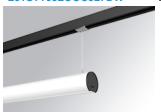

## LAMPTUB 60 SUSPENDED TRACK

## Description:

Lamptub 60 model from LAMP to be installed on a suspended rail. Made of recycled aluminium extrusion with circular section of 60mm and length of 1680mm, an opal comfort diffuser made of a translucent polycarbonate diffuser and an optical film to achieve a controlled light distribution and low UGR<19. Model for MID-POWER LED, with colour temperature 2700K with CRI90. Built-in electronic DALI control gear. With IP20, IK07 degree of protection. Insulation class II. Group 0 photobiological safety. Lifetime: 72.000h L80 B10. Compatible with Lamp Nomadic system. Available finishes: White (RAL 9010), Black (RAL 9011), Wellbeing and BeSocial palette.

Finish: Matte white RAL 9010 Dimensions: 1.687 x 67 x 80 mm

Weight: 3.980 g

Installation: 3-Circuit track