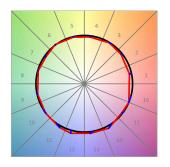

## **TECHNICAL SPECIFICATIONS:**

Light output: 1.327 lm °K: 2700 Plum: 16,9W CRI: 90 Efficacy: 78,5 lm/w R9: 57 UGR: MacAdam: 3

Type: MID POWER LED Power Supply: 220-240V 50/60Hz LED Lifetime: 72.000 L80 B10 (Ta=25°C) Gear: Adjustable DALI

## **PHOTOMETRIC DATA:**

L61ST168LOOC927NW  $\eta$  = 100% Imax = 665 cd/klm UTE: 1,00C

CIE: 66 90 99 100 100