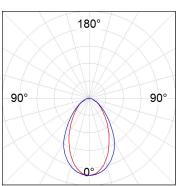

## **PHOTOMETRIC DATA:**

L61ST168LOOC927NW  $\eta$  = 100% Imax = 665 cd/klm UTE: 1,00C

CIE: 66 90 99 100 100