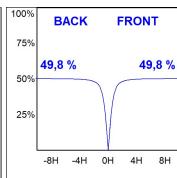

## **TECHNICAL SPECIFICATIONS:**

Light output: 1.327 lm °K: 2700 Plum: 16,9W CRI: 90 Efficacy: 78,5 lm/w R9: 57 UGR: MacAdam: 3

Type: MID POWER LED Power Supply: 220-240V 50/60Hz LED Lifetime: 72.000 L80 B10 (Ta=25°C) Gear: Adjustable DALI

## **PHOTOMETRIC DATA:**

L61ST168LOOC927NW  $\eta$  = 100% Imax = 665 cd/klm UTE: 1,00C

CIE: 66 90 99 100 100