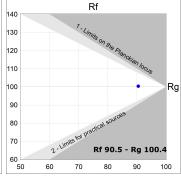

## **TECHNICAL SPECIFICATIONS:**

Light output: 1.327 lm °K: 2700 Plum: 16,9W CRI: 90 Efficacy: 78,5 lm/w R9: 57 UGR: MacAdam: 3

Type: MID POWER LED Power Supply: 220-240V 50/60Hz LED Lifetime: 72.000 L80 B10 (Ta=25°C) Gear: Adjustable DALI

## **PHOTOMETRIC DATA:**

L61ST168LOOC927NW  $\eta$  = 100% Imax = 665 cd/klm UTE: 1,00C

CIE: 66 90 99 100 100