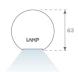

Finish: Matte black RAL 9011 Dimensions: 1.687 x 67 x 80 mm

Weight: 3.980 g

Installation: 3-Circuit track