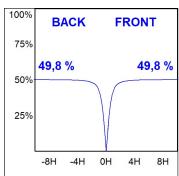

## **PHOTOMETRIC DATA:**

L61ST168LOOC927NB  $\eta$  = 100% Imax = 665 cd/klm UTE: 1,00C

CIE: 66 90 99 100 100