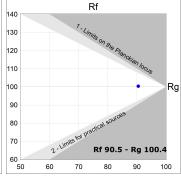

## **TECHNICAL SPECIFICATIONS:**

Light output: 1.327 lm °K: 2700 Plum: 16,9W CRI: 90 Efficacy: 78,5 lm/w R9: 57 UGR: MacAdam: 3

Type: MID POWER LED Power Supply: 220-240V 50/60Hz LED Lifetime: 72.000 L80 B10 (Ta=25°C) Gear: Adjustable DALI