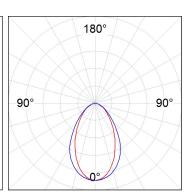

## **PHOTOMETRIC DATA:**

L61ST168LOOC927NB  $\eta$  = 100% Imax = 665 cd/klm UTE: 1,00C

CIE: 66 90 99 100 100