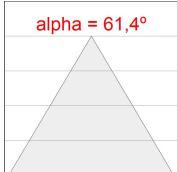

### **PHOTOMETRIC DATA:**

L61ST168LOOC927N4  $\eta$  = 100% lmax = 665 cd/klm lmax = 1,00C lmax = 66 90 99 100 100