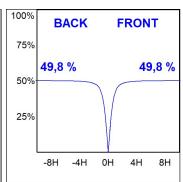

### **PHOTOMETRIC DATA:**

L61ST168LOOC927N4  $\eta$  = 100% lmax = 665 cd/klm lmax = 1,00C lmax = 66 90 99 100 100