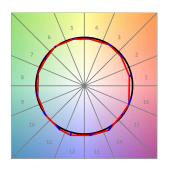

### **TECHNICAL SPECIFICATIONS:**

Light output: 1.327 lm °K: 2700 Plum: 16,9W CRI: 90 Efficacy: 78,5 lm/w R9: 57 UGR: MacAdam: 3

Type: MID POWER LED Power Supply: 220-240V 50/60Hz LED Lifetime: 72.000 L80 B10 (Ta=25°C) Gear: Adjustable DALI