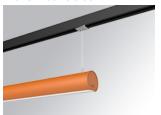

### LAMPTUB 60 SUSPENDED TRACK

### Description:

Lamptub 60 model from LAMP to be installed on a suspended rail. Made of recycled aluminium extrusion with circular section of 60mm and length of 1680mm, an opal comfort diffuser made of a translucent polycarbonate diffuser and an optical film to achieve a controlled light distribution and low UGR<19. Model for MID-POWER LED, with colour temperature 2700K with CRI90. Built-in electronic DALI control gear. With IP20, IK07 degree of protection. Insulation class II. Group 0 photobiological safety. Lifetime: 72.000h L80 B10. Compatible with Lamp Nomadic system. Available finishes: White (RAL 9010), Black (RAL 9011), Wellbeing and BeSocial palette.

Finish: Palette BE SOCIAL - 4 TEXTURED

Dimensions: 1.687 x 67 x 80 mm Weight: 3.980 g

Installation: 3-Circuit track