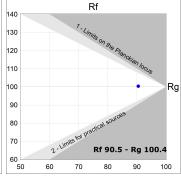

### **TECHNICAL SPECIFICATIONS:**

Light output: 1.327 lm °K: 2700 Plum: 16,9W CRI: 90 Efficacy: 78,5 lm/w R9: 57 UGR: MacAdam: 3

Type: MID POWER LED Power Supply: 220-240V 50/60Hz LED Lifetime: 72.000 L80 B10 (Ta=25°C) Gear: Adjustable DALI