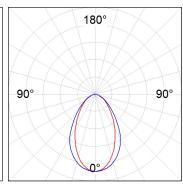

### **PHOTOMETRIC DATA:**

L61ST168LOOC927N4  $\eta$  = 100% lmax = 665 cd/klm lmax = 1,00C lmax = 66 90 99 100 100