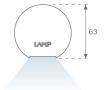

### **PHOTOMETRIC DATA:**

L61ST168LOOC927N4  $\eta$  = 100% lmax = 665 cd/klm lmax = 1,00C lmax = 66 90 99 100 100