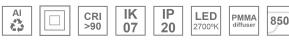

## Description:

Lamptub 60 model from LAMP to be installed on a suspended rail. Made of recycled aluminium extrusion with circular section of 60mm and length of 1680mm, an opal comfort diffuser made of a translucent polycarbonate diffuser and an optical film to achieve a controlled light distribution and low UGR<19. Model for MID-POWER LED, with colour temperature 2700K with CRI90. Built-in electronic DALI control gear. With IP20, IK07 degree of protection. Insulation class II. Group 0 photobiological safety. Lifetime: 72.000h L80 B10. Compatible with Lamp Nomadic system. Available finishes: White (RAL 9010), Black (RAL 9011), Wellbeing and BeSocial palette.

## **TECHNICAL SPECIFICATIONS:**

Light output: 1.327 lm °K: 2700 Plum: 16,9W CRI: 90 Efficacy: 78,5 lm/w R9: 57 UGR: MacAdam: 3

Type: MID POWER LED Power Supply: 220-240V 50/60Hz LED Lifetime: 72.000 L80 B10 (Ta=25°C) Gear: Adjustable DALI