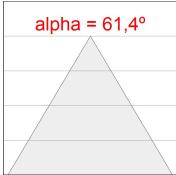

## **PHOTOMETRIC DATA:**

L61ST168LOOC927N3  $\eta$  = 100% Imax = 665 cd/klm UTE: 1,00C