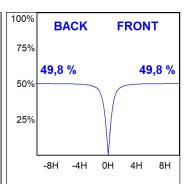

## **PHOTOMETRIC DATA:**

L61ST168LOOC927N3  $\eta$  = 100% Imax = 665 cd/klm UTE: 1,00C