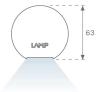

## **PHOTOMETRIC DATA:**

L61ST168LOOC927N3  $\eta$  = 100% Imax = 665 cd/klm UTE: 1,00C