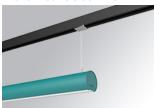

## LAMPTUB 60 SUSPENDED TRACK

## Description:

Lamptub 60 model from LAMP to be installed on a suspended rail. Made of recycled aluminium extrusion with circular section of 60mm and length of 1680mm, an opal comfort diffuser made of a translucent polycarbonate diffuser and an optical film to achieve a controlled light distribution and low UGR<19. Model for MID-POWER LED, with colour temperature 2700K with CRI90. Built-in electronic DALI control gear. With IP20, IK07 degree of protection. Insulation class II. Group 0 photobiological safety. Lifetime: 72.000h L80 B10. Compatible with Lamp Nomadic system. Available finishes: White (RAL 9010), Black (RAL 9011), Wellbeing and BeSocial palette.

Finish: Palette WELLBEING - 3 TEXTURED

1.687 x 67 x 80 mm Dimensions: Weight: 3.980 g

Installation: 3-Circuit track