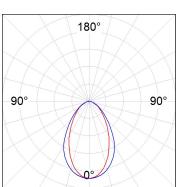

## **PHOTOMETRIC DATA:**

L61ST168LOOC927N3  $\eta$  = 100% Imax = 665 cd/klm UTE: 1,00C