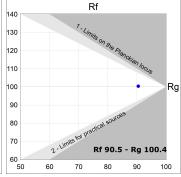

## **PHOTOMETRIC DATA:**

L61ST168LOOC927N3  $\eta$  = 100% Imax = 665 cd/klm UTE: 1,00C