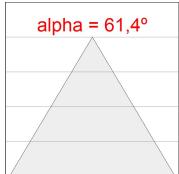

#### **PHOTOMETRIC DATA:**

L61ST168LOIP9TWDW  $\eta$  = 100% lmax = 350 cd/klmUTE: 0,53C + 0,48T CIE: 66 90 99 53 100