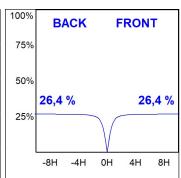

#### **PHOTOMETRIC DATA:**

L61ST168LOIP9TWDW  $\eta$  = 100% lmax = 350 cd/klmUTE: 0,53C + 0,48T CIE: 66 90 99 53 100