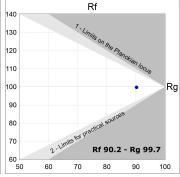

#### **TECHNICAL SPECIFICATIONS:**

Light output: 3.481 lm °K: TW Plum: 39,3W CRI: 90 Efficacy: 88,6 lm/w 3 MacAdam:

UGR: Power Supply: 220-240V 50/60Hz

MID POWER LED LED Lifetime: 50.000 L80 B10 (Ta=25°C)