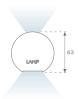

#### **PHOTOMETRIC DATA:**

L61ST168LOIP9TWDW  $\eta$  = 100% lmax = 350 cd/klmUTE: 0,53C + 0,48T CIE: 66 90 99 53 100