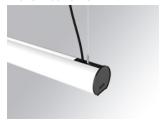

#### **LAMPTUB 60 SUSPENDED TRACK**

#### L61ST168LOIP9TWDW

#### LTUB60 SUT 1680 4600 TW D/I COMF DALI WH

#### Description:

Lamptub 60 model from LAMP to be installed on a suspended rail. Made of recycled aluminium extrusion with circular section of 60mm and length of 1680mm. Direct-indirect light model with an opal comfort diffuser made of a translucent polycarbonate diffuser and an optical film to achieve a controlled light distribution and low UGR<19. Model for MID-POWER LED, with TW colour temperature with CRI90. Built-in electronic DALI control gear. With IP20, IK07 degree of protection. Insulation class II. Group 0 photobiological safety. Lifetime: 72.000h L80 B10. Compatible with Lamp Nomadic system. Available finishes: White (RAL 9010), Black (RAL 9011), Wellbeing and BeSocial palette.

Finish: Matte white RAL 9010

Dimensions: 1.687 x 67 x 80 mm Weight: 4.160 g

Installation: Suspended