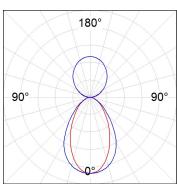

#### **PHOTOMETRIC DATA:**

L61ST168LOIP9TWDW  $\eta$  = 100% lmax = 350 cd/klmUTE: 0,53C + 0,48T CIE: 66 90 99 53 100