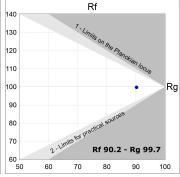

## **TECHNICAL SPECIFICATIONS:**

Light output: 3.481 lm °K: TW Plum: 39,3W CRI: 90 Efficacy: 88,6 lm/w 3 MacAdam:

UGR: Power Supply: 220-240V 50/60Hz Type: MID POWER LED Gear: Adjustable DALI DT8

LED Lifetime: 50.000 L80 B10 (Ta=25°C)

# Light output tolerance +/- 10%

**CUSTOM MADE OPTIONS:** 

Data according to regulations 2019/2020/EU and 2019/2015/EU

Pág. 1/3