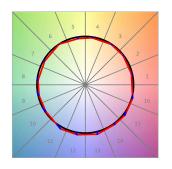

## **PHOTOMETRIC DATA:**

L61ST168LOIP9TWDB  $\eta$  = 100% lmax = 350 cd/klmUTE: 0,53C + 0,48T CIE: 66 90 99 53 100