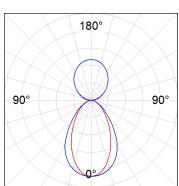

## **PHOTOMETRIC DATA:**

L61ST168LOIP9TWDB  $\eta$  = 100% lmax = 350 cd/klmUTE: 0,53C + 0,48T CIE: 66 90 99 53 100