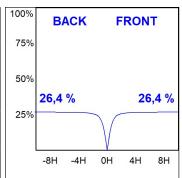

## **TECHNICAL SPECIFICATIONS:**

Light output: 3.481 lm °K: TW Plum: 39,3W CRI: 90 Efficacy: 88,6 lm/w 3 MacAdam:

UGR: Power Supply: 220-240V 50/60Hz Type: MID POWER LED Gear: Adjustable DALI DT8

LED Lifetime: 50.000 L80 B10 (Ta=25°C)