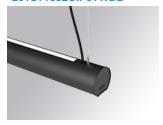

## **LAMPTUB 60 SUSPENDED TRACK**

## Description:

Lamptub 60 model from LAMP to be installed on a suspended rail. Made of recycled aluminium extrusion with circular section of 60mm and length of 1680mm. Direct-indirect light model with an opal comfort diffuser made of a translucent polycarbonate diffuser and an optical film to achieve a controlled light distribution and low UGR<19. Model for MID-POWER LED, with TW colour temperature with CRI90. Built-in electronic DALI control gear. With IP20, IK07 degree of protection. Insulation class II. Group 0 photobiological safety. Lifetime: 72.000h L80 B10. Compatible with Lamp Nomadic system. Available finishes: White (RAL 9010), Black (RAL 9011), Wellbeing and BeSocial palette.

Finish: Matte black RAL 9011 Dimensions: 1.687 x 67 x 80 mm

Weight: 4.160 g

Installation: Suspended