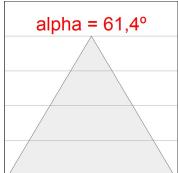

## **TECHNICAL SPECIFICATIONS:**

Light output: 3.481 lm °K: TW Plum: 39,3W CRI: 90 Efficacy: 88,6 lm/w 3 MacAdam:

UGR: Power Supply: 220-240V 50/60Hz Type: MID POWER LED Gear: Adjustable DALI DT8

LED Lifetime: 50.000 L80 B10 (Ta=25°C)