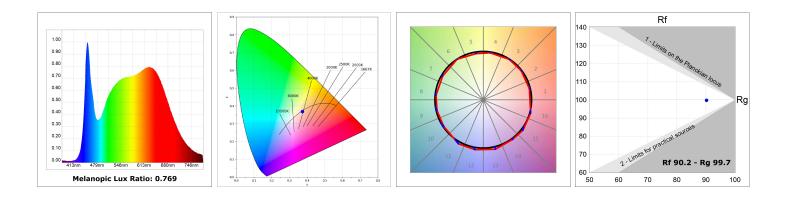

#### **PHOTOMETRIC DATA :**

#### **TECHNICAL SPECIFICATIONS:**

| Light output: | 3.481 lm                 | ⁰K :          | TW                  |
|---------------|--------------------------|---------------|---------------------|
| Plum:         | 39,3W                    | CRI :         | 90                  |
| Efficacy:     | 88,6 lm/w                | MacAdam:      | 3                   |
| UGR:          | <19                      | Power Supply: | 220-240V 50/60Hz    |
| Туре:         | MID POWER LED            | Gear:         | Adjustable DALI DT8 |
| LED Lifetime: | 50.000 L80 B10 (Ta=25°C) |               |                     |
| Power:        | 32.4W                    |               |                     |