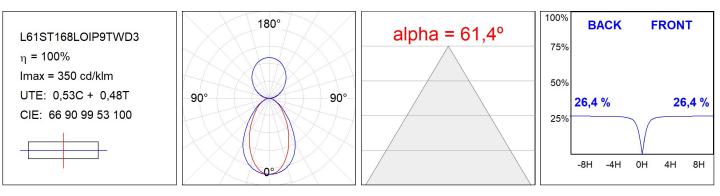

#### **TECHNICAL SPECIFICATIONS:**

| Light output: | 3.481 lm                 | ⁰K :          | TW                  |
|---------------|--------------------------|---------------|---------------------|
| Plum:         | 39,3W                    | CRI :         | 90                  |
| Efficacy:     | 88,6 lm/w                | MacAdam:      | 3                   |
| UGR:          | <19                      | Power Supply: | 220-240V 50/60Hz    |
| Туре:         | MID POWER LED            | Gear:         | Adjustable DALI DT8 |
| LED Lifetime: | 50.000 L80 B10 (Ta=25°C) |               |                     |
| Power:        | 32.4W                    |               |                     |

#### Light output tolerance +/- 10%

#### **PHOTOMETRIC DATA :**