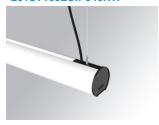

## **LAMPTUB 60 SUSPENDED TRACK**

## L61ST168LOIP940NW

## LTUB60 SUT 1680 5100 NW D/I COMF WH

## Description:

Lamptub 60 model from LAMP to be installed on a suspended rail. Made of recycled aluminium extrusion with circular section of 60mm and length of 1680mm. Direct-indirect light model with an opal comfort diffuser made of a translucent polycarbonate diffuser and an optical film to achieve a controlled light distribution and low UGR<16. Model for MID-POWER LED, with colour temperature 4000K with CRI90. Built-in electronic ON/OFF control gear. With IP20, IK07 degree of protection. Insulation class II. Group 0 photobiological safety. Lifetime: 72.000h L80 B10. Compatible with Lamp Nomadic system. Available finishes: White (RAL 9010), Black (RAL 9011), Wellbeing and BeSocial palette.

Finish: Matte white RAL 9010 Dimensions: 1.687 x 67 x 80 mm

Weight: 3.980 g

Installation: 3-Circuit track