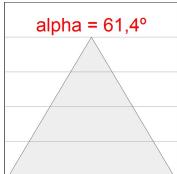

## **PHOTOMETRIC DATA:**

L61ST168LOIP940NW  $\eta$  = 100% lmax = 334 cd/klmUTE: 0,50C + 0,50T CIE: 66 90 99 50 100