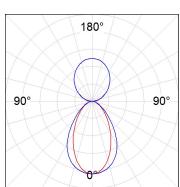

## **PHOTOMETRIC DATA:**

L61ST168LOIP940NW  $\eta$  = 100% lmax = 334 cd/klmUTE: 0,50C + 0,50T CIE: 66 90 99 50 100