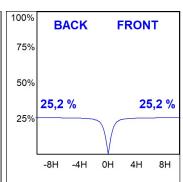

## **TECHNICAL SPECIFICATIONS:**

Light output: 2.874 lm °K: 4000 Plum: 33,9W CRI: 90 Efficacy: 84,8 lm/w 70 R9: UGR: MacAdam: 3

Type: MID POWER LED Power Supply: 220-240V 50/60Hz

LED Lifetime: 72.000 L80 B10 (Ta=25°C) Gear: Electronic