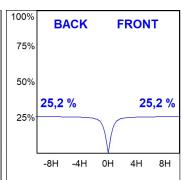

# **PHOTOMETRIC DATA:**

L61ST168LOIP940N4  $\eta$  = 100% Imax = 334 cd/kIm UTE: 0,50C + 0,50T CIE: 66 90 99 50 100