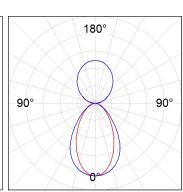

# **PHOTOMETRIC DATA:**

L61ST168LOIP940N4  $\eta$  = 100% Imax = 334 cd/kIm UTE: 0,50C + 0,50T CIE: 66 90 99 50 100