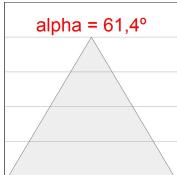

# **PHOTOMETRIC DATA:**

L61ST168LOIP940N4  $\eta$  = 100% Imax = 334 cd/kIm UTE: 0,50C + 0,50T CIE: 66 90 99 50 100