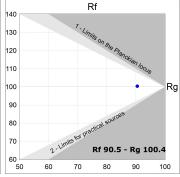

# **PHOTOMETRIC DATA:**

L61ST168LOIP940N4  $\eta$  = 100% Imax = 334 cd/kIm UTE: 0,50C + 0,50T CIE: 66 90 99 50 100