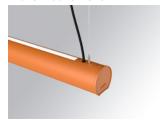

### **LAMPTUB 60 SUSPENDED TRACK**

### L61ST168LOIP940N4

LTUB60 SUT 1680 5100 NW D/I COMF BS

### Description:

Lamptub 60 model from LAMP to be installed on a suspended rail. Made of recycled aluminium extrusion with circular section of 60mm and length of 1680mm. Direct-indirect light model with an opal comfort diffuser made of a translucent polycarbonate diffuser and an optical film to achieve a controlled light distribution and low UGR<16. Model for MID-POWER LED, with colour temperature 4000K with CRI90. Built-in electronic ON/OFF control gear. With IP20, IK07 degree of protection. Insulation class II. Group 0 photobiological safety. Lifetime: 72.000h L80 B10. Compatible with Lamp Nomadic system. Available finishes: White (RAL 9010), Black (RAL 9011), Wellbeing and BeSocial palette.

Finish: Palette BE SOCIAL - 4 TEXTURED

Dimensions: 1.687 x 67 x 80 mm Weight: 3.980 g

Installation: 3-Circuit track