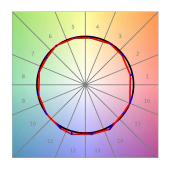

# **PHOTOMETRIC DATA:**

L61ST168LOIP940N4  $\eta$  = 100% Imax = 334 cd/kIm UTE: 0,50C + 0,50T CIE: 66 90 99 50 100