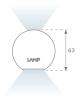

# **PHOTOMETRIC DATA:**

L61ST168LOIP940N4  $\eta$  = 100% Imax = 334 cd/kIm UTE: 0,50C + 0,50T CIE: 66 90 99 50 100