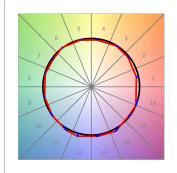

## **PHOTOMETRIC DATA:**

L61ST168LOIP940NW  $\eta$  = 100% lmax = 334 cd/klmUTE: 0,50C + 0,50T CIE: 66 90 99 50 100