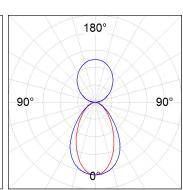

## **PHOTOMETRIC DATA:**

L61ST168LOIP940NW  $\eta$  = 100% lmax = 334 cd/klmUTE: 0,50C + 0,50T CIE: 66 90 99 50 100