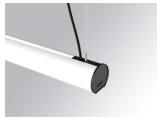

## Description:

Lamptub 60 model from LAMP to be installed on a suspended rail. Made of recycled aluminium extrusion with circular section of 60mm and length of 1680mm. Direct-indirect light model with an opal comfort diffuser made of a translucent polycarbonate diffuser and an optical film to achieve a controlled light distribution and low UGR<16. Model for MID-POWER LED, with colour temperature 4000K with CRI90. Built-in electronic DALI control gear. With IP20, IK07 degree of protection. Insulation class II. Group 0 photobiological safety. Lifetime: 72.000h L80 B10. Compatible with Lamp Nomadic system. Available finishes: White (RAL 9010), Black (RAL 9011), Wellbeing and BeSocial palette.

Finish: Matte white RAL 9010 Dimensions: 1.687 x 67 x 80 mm

Weight: 3.980 g

Installation: 3-Circuit track