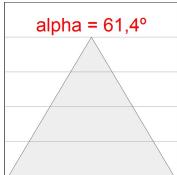

## **TECHNICAL SPECIFICATIONS:**

Light output: 2.874 lm °K: 4000 Plum: 33,9W CRI: 90 Efficacy: 84,8 lm/w 70 R9: UGR: MacAdam: 3

Type: MID POWER LED Power Supply: 220-240V 50/60Hz LED Lifetime: 72.000 L80 B10 (Ta=25°C) Gear: Adjustable DALI