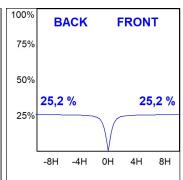

## **PHOTOMETRIC DATA:**

L61ST168LOIP940NW  $\eta$  = 100% lmax = 334 cd/klmUTE: 0,50C + 0,50T CIE: 66 90 99 50 100