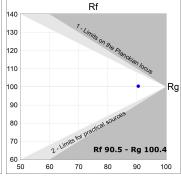

## **TECHNICAL SPECIFICATIONS:**

Light output: 2.874 lm °K: 4000 Plum: 33,9W CRI: 90 Efficacy: 84,8 lm/w 70 R9: UGR: MacAdam: 3

Type: MID POWER LED Power Supply: 220-240V 50/60Hz LED Lifetime: 72.000 L80 B10 (Ta=25°C) Gear: Adjustable DALI