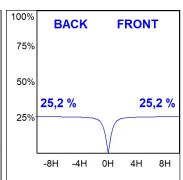

## **PHOTOMETRIC DATA:**

L61ST168LOIP940NB  $\eta$  = 100% lmax = 334 cd/klmUTE: 0,50C + 0,50T CIE: 66 90 99 50 100