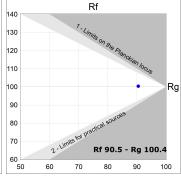

## **PHOTOMETRIC DATA:**

L61ST168LOIP940NB  $\eta$  = 100% lmax = 334 cd/klmUTE: 0,50C + 0,50T CIE: 66 90 99 50 100