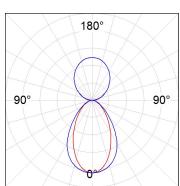

## **PHOTOMETRIC DATA:**

L61ST168LOIP940NB  $\eta$  = 100% lmax = 334 cd/klmUTE: 0,50C + 0,50T CIE: 66 90 99 50 100