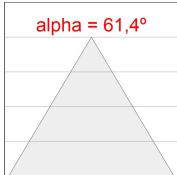

## **PHOTOMETRIC DATA:**

L61ST168LOIP940NB  $\eta$  = 100% lmax = 334 cd/klmUTE: 0,50C + 0,50T CIE: 66 90 99 50 100