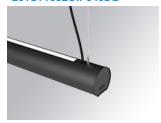

### **LAMPTUB 60 SUSPENDED TRACK**

#### L61ST168LOIP940DB

### LTUB60 SUT 1680 5100 NW D/I COMF DALI BK

### Description:

Lamptub 60 model from LAMP to be installed on a suspended rail. Made of recycled aluminium extrusion with circular section of 60mm and length of 1680mm. Direct-indirect light model with an opal comfort diffuser made of a translucent polycarbonate diffuser and an optical film to achieve a controlled light distribution and low UGR<16. Model for MID-POWER LED, with colour temperature 4000K with CRI90. Built-in electronic DALI control gear. With IP20, IK07 degree of protection. Insulation class II. Group 0 photobiological safety. Lifetime: 72.000h L80 B10. Compatible with Lamp Nomadic system. Available finishes: White (RAL 9010), Black (RAL 9011), Wellbeing and BeSocial palette.

Finish: Matte black RAL 9011 Dimensions: 1.680 x 67 x 80 mm

Weight: 3.980 g

Installation: 3-Circuit track