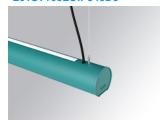

### Description:

Lamptub 60 model from LAMP to be installed on a suspended rail. Made of recycled aluminium extrusion with circular section of 60mm and length of 1680mm. Direct-indirect light model with an opal comfort diffuser made of a translucent polycarbonate diffuser and an optical film to achieve a controlled light distribution and low UGR<16. Model for MID-POWER LED, with colour temperature 4000K with CRI90. Built-in electronic DALI control gear. With IP20, IK07 degree of protection. Insulation class II. Group 0 photobiological safety. Lifetime: 72.000h L80 B10. Compatible with Lamp Nomadic system. Available finishes: White (RAL 9010), Black (RAL 9011), Wellbeing and BeSocial palette.

Finish: Palette WELLBEING - 3 TEXTURED

Dimensions: 1.687 x 67 x 80 mm Weight: 3.980 g

Installation: 3-Circuit track