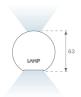

#### **PHOTOMETRIC DATA:**

L61ST168LOIP940N3  $\eta$  = 100% lmax = 334 cd/klmUTE: 0,50C + 0,50T CIE: 66 90 99 50 100