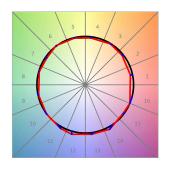

#### **PHOTOMETRIC DATA:**

L61ST168LOIP940N3  $\eta$  = 100% lmax = 334 cd/klmUTE: 0,50C + 0,50T CIE: 66 90 99 50 100