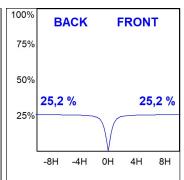

#### **PHOTOMETRIC DATA:**

L61ST168LOIP940N3  $\eta$  = 100% lmax = 334 cd/klmUTE: 0,50C + 0,50T CIE: 66 90 99 50 100