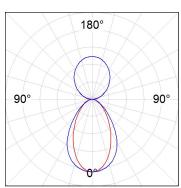

#### **PHOTOMETRIC DATA:**

L61ST168LOIP940N3  $\eta$  = 100% lmax = 334 cd/klmUTE: 0,50C + 0,50T CIE: 66 90 99 50 100