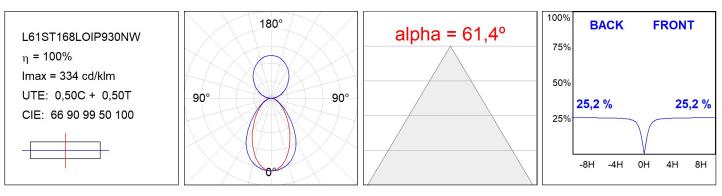

#### **TECHNICAL SPECIFICATIONS:**

| Light output: | 2.784 lm                 | ⁰K :          | 3000             |
|---------------|--------------------------|---------------|------------------|
| Plum:         | 33,9W                    | CRI :         | 90               |
| Efficacy:     | 82,1 lm/w                | R9 :          | 64               |
| UGR:          | <16                      | MacAdam:      | 3                |
| Туре:         | MID POWER LED            | Power Supply: | 220-240V 50/60Hz |
| LED Lifetime: | 72.000 L80 B10 (Ta=25ºC) | Gear:         | Electronic       |
| Power:        | 29.8W                    |               |                  |

#### Light output tolerance +/- 10%

#### **PHOTOMETRIC DATA :**