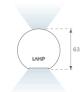

Finish:Matte white RAL 9010Dimensions:1.687 x 67 x 80 mm

Weight: 3.980 g

Installation: 3-Circuit track