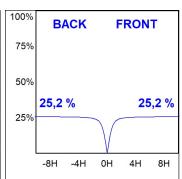

### **PHOTOMETRIC DATA:**

L61ST168LOIP930NB  $\eta$  = 100% lmax = 334 cd/klmUTE: 0,50C + 0,50T CIE: 66 90 99 50 100