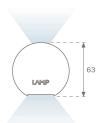

### **PHOTOMETRIC DATA:**

L61ST168LOIP930NB  $\eta$  = 100% lmax = 334 cd/klmUTE: 0,50C + 0,50T CIE: 66 90 99 50 100