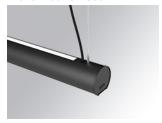

### **LAMPTUB 60 SUSPENDED TRACK**

### L61ST168LOIP930NB

### LTUB60 SUT 1680 4900 WW D/I COMF BK

### Description:

Lamptub 60 model from LAMP to be installed on a suspended rail. Made of recycled aluminium extrusion with circular section of 60mm and length of 1680mm. Direct-indirect light model with an opal comfort diffuser made of a translucent polycarbonate diffuser and an optical film to achieve a controlled light distribution and low UGR<16. Model for MID-POWER LED, with colour temperature 3000K with CRI90. Built-in electronic ON/OFF control gear. With IP20, IK07 degree of protection. Insulation class II. Group 0 photobiological safety. Lifetime: 72.000h L80 B10. Compatible with Lamp Nomadic system. Available finishes: White (RAL 9010), Black (RAL 9011), Wellbeing and BeSocial palette.

Finish: Matte black RAL 9011 Dimensions: 1.680 x 67 x 80 mm

Weight: 3.980 g

Installation: 3-Circuit track