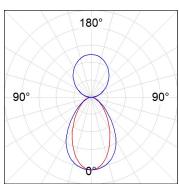

### **PHOTOMETRIC DATA:**

L61ST168LOIP930NB  $\eta$  = 100% lmax = 334 cd/klmUTE: 0,50C + 0,50T CIE: 66 90 99 50 100