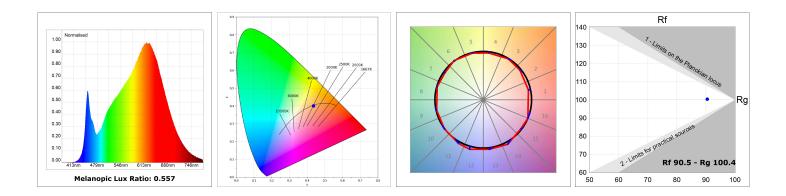

#### **TECHNICAL SPECIFICATIONS:**

| Light output: | 2.784 lm                 | °K :          | 3000             |
|---------------|--------------------------|---------------|------------------|
| Plum:         | 33,9W                    | CRI :         | 90               |
| Efficacy:     | 82,1 lm/w                | R9 :          | 64               |
| UGR:          | <16                      | MacAdam:      | 3                |
| Туре:         | MID POWER LED            | Power Supply: | 220-240V 50/60Hz |
| LED Lifetime: | 72.000 L80 B10 (Ta=25°C) | Gear:         | Electronic       |
| Power:        | 29.8W                    |               |                  |

## **PHOTOMETRIC DATA :**