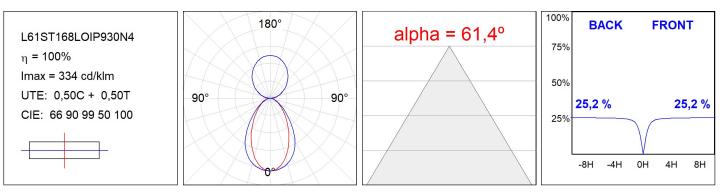

## L61ST168LOIP930N4

#### **TECHNICAL SPECIFICATIONS:**

| Light output: | 2.784 lm                 | °K :          | 3000             |
|---------------|--------------------------|---------------|------------------|
| Plum:         | 33,9W                    | CRI :         | 90               |
| Efficacy:     | 82,1 lm/w                | R9 :          | 64               |
| UGR:          | <16                      | MacAdam:      | 3                |
| Туре:         | MID POWER LED            | Power Supply: | 220-240V 50/60Hz |
| LED Lifetime: | 72.000 L80 B10 (Ta=25°C) | Gear:         | Electronic       |
| Power:        | 29.8W                    |               |                  |

## **PHOTOMETRIC DATA :**