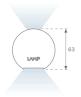

## **PHOTOMETRIC DATA:**

L61ST168LOIP930N3  $\eta$  = 100% lmax = 334 cd/klmUTE: 0,50C + 0,50T CIE: 66 90 99 50 100