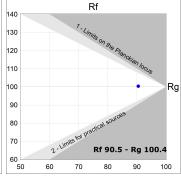

### **TECHNICAL SPECIFICATIONS:**

Light output: 2.784 lm °K: 3000 Plum: 33,9W CRI: 90 Efficacy: 82,1 lm/w 64 R9: UGR: MacAdam: 3

Type: MID POWER LED Power Supply: 220-240V 50/60Hz

LED Lifetime: 72.000 L80 B10 (Ta=25°C) Gear: Electronic