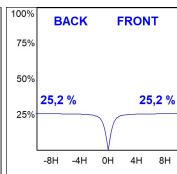

## **PHOTOMETRIC DATA:**

L61ST168LOIP930N3  $\eta$  = 100% lmax = 334 cd/klmUTE: 0,50C + 0,50T CIE: 66 90 99 50 100