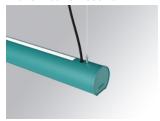

### **LAMPTUB 60 SUSPENDED TRACK**

### L61ST168LOIP930N3

### LTUB60 SUT 1680 4900 WW D/I COMF WE

### Description:

Lamptub 60 model from LAMP to be installed on a suspended rail. Made of recycled aluminium extrusion with circular section of 60mm and length of 1680mm. Direct-indirect light model with an opal comfort diffuser made of a translucent polycarbonate diffuser and an optical film to achieve a controlled light distribution and low UGR<16. Model for MID-POWER LED, with colour temperature 3000K with CRI90. Built-in electronic ON/OFF control gear. With IP20, IK07 degree of protection. Insulation class II. Group 0 photobiological safety. Lifetime: 72.000h L80 B10. Compatible with Lamp Nomadic system. Available finishes: White (RAL 9010), Black (RAL 9011), Wellbeing and BeSocial palette.

Finish: Palette WELLBEING - 3 TEXTURED

Dimensions: 1.687 x 67 x 80 mm Weight: 3.980 g

Installation: 3-Circuit track