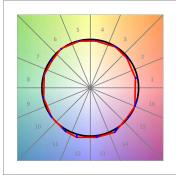

## **PHOTOMETRIC DATA:**

L61ST168LOIP930N3  $\eta$  = 100% lmax = 334 cd/klmUTE: 0,50C + 0,50T CIE: 66 90 99 50 100