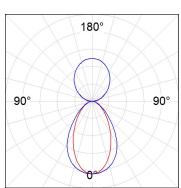

## **PHOTOMETRIC DATA:**

L61ST168LOIP930N3  $\eta$  = 100% lmax = 334 cd/klmUTE: 0,50C + 0,50T CIE: 66 90 99 50 100