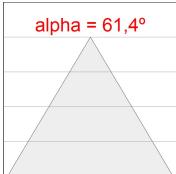

## **PHOTOMETRIC DATA:**

L61ST168LOIP930N3  $\eta$  = 100% lmax = 334 cd/klmUTE: 0,50C + 0,50T CIE: 66 90 99 50 100